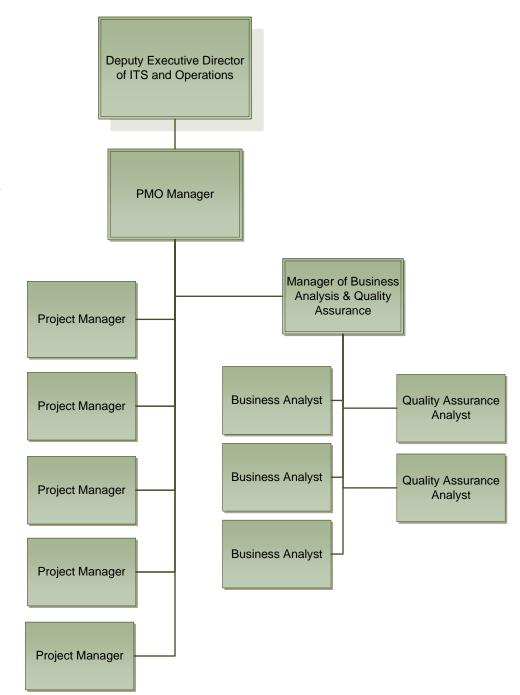

# ITS and Operations Department - PMO

ITS and Operations Department - Information Security Office