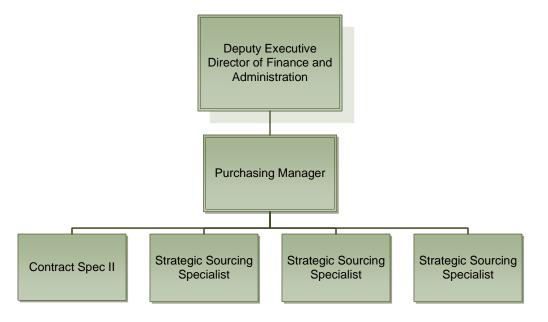

#### Finance and Administration Department - Controller

Finance and Administration Department – Business Operations

Finance and Administration Department - Procurement