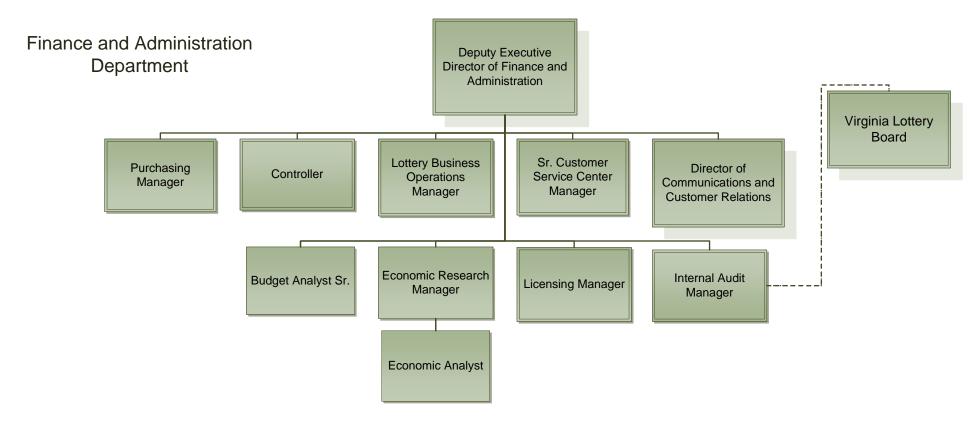

#### Finance and Administration Department - Controller

Finance and Administration Department – Business Operations

Finance and Administration Department - Procurement