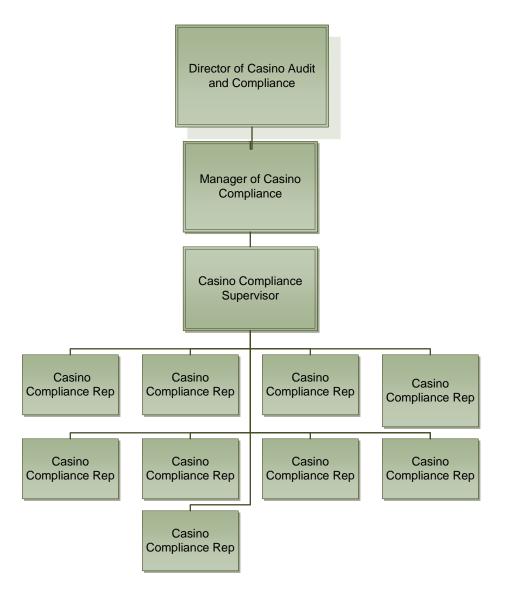

### **Gaming Operations**

Gaming Operations – Casino Compliance

Gaming Operations – Casino Compliance Bristol Hard Rock Casino

Gaming Operations – Casino Compliance Portsmouth Rivers Casino

Gaming Operations – Casino Compliance Danville Caesars Casino