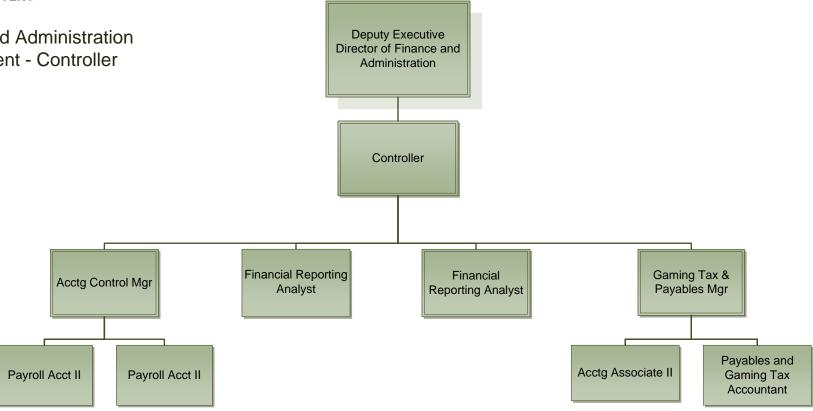

#### Finance and Administration Department - Controller

Finance and Administration Department – Business Operations

Finance and Administration Department - Procurement