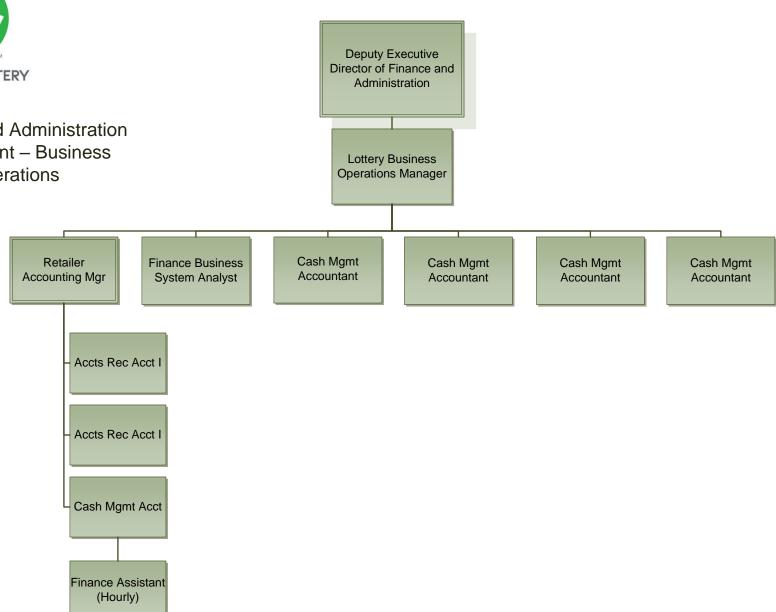

#### Finance and Administration Department - Controller

Finance and Administration Department – Business Operations

Finance and Administration Department - Procurement