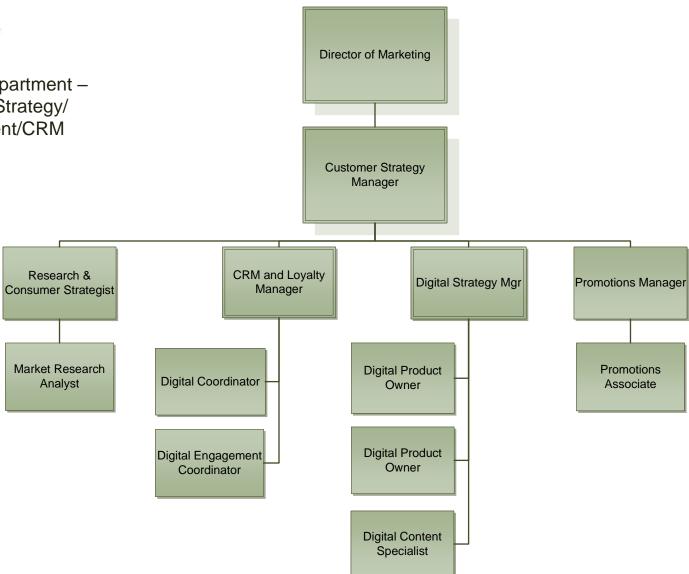

### Marketing Department

Marketing Department – Product and Games

Marketing Department – Advertising and Creative Services

Marketing Department – Customer Strategy/ Engagement/CRM