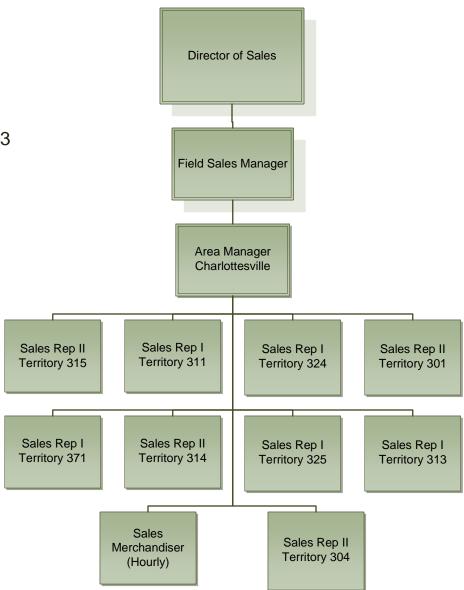

#### Sales Department Alexandria Sales Area - 1

Sales Department Winchester Sales Area - 2

Sales Department Charlottesville Sales Area - 3

Sales Department Norfolk Sales Area - 4