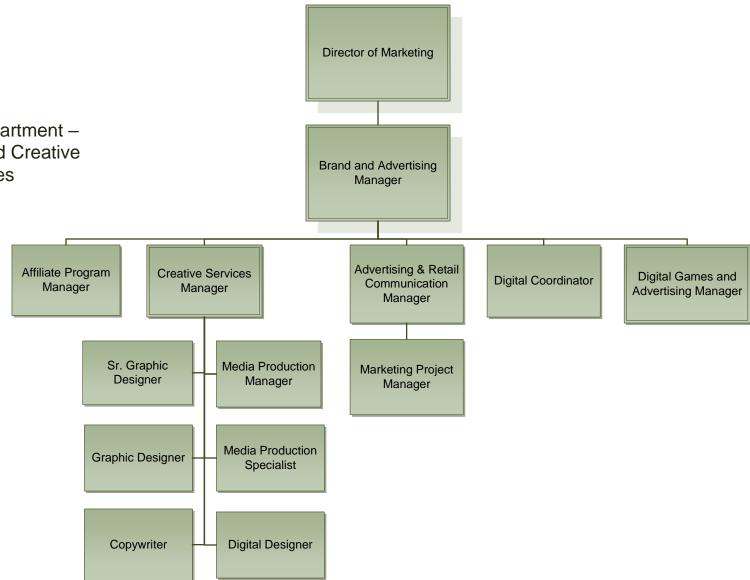

### Marketing Department

Marketing Department – Product and Games

Marketing Department – Advertising and Creative Services

Marketing Department – Customer Strategy/ Engagement/CRM