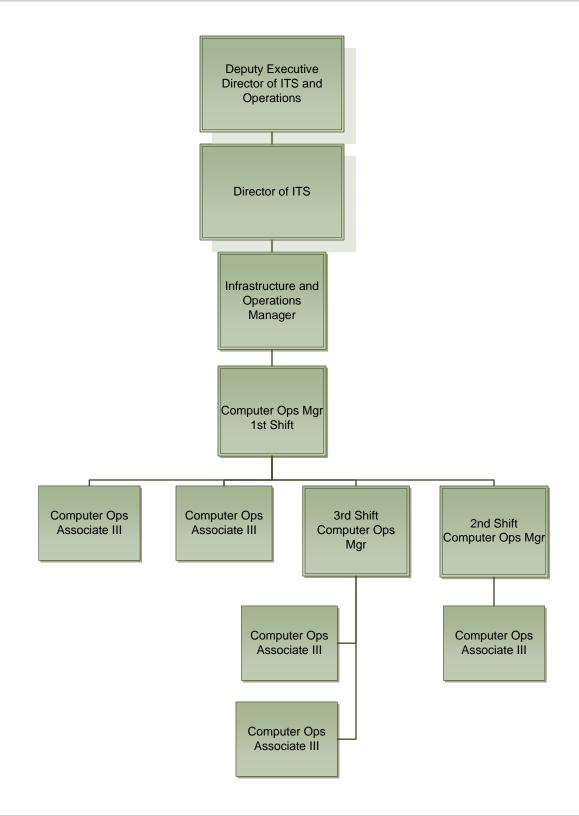

Deputy Executive Director of ITS and Operations

Human Resources Assistant (Hourly)

ITS and Operations Department
Infrastructure & Operations

# ITS and Operations Department - Network Center

ITS and Operations Department -Enterprise Architecture and **Application Development** 