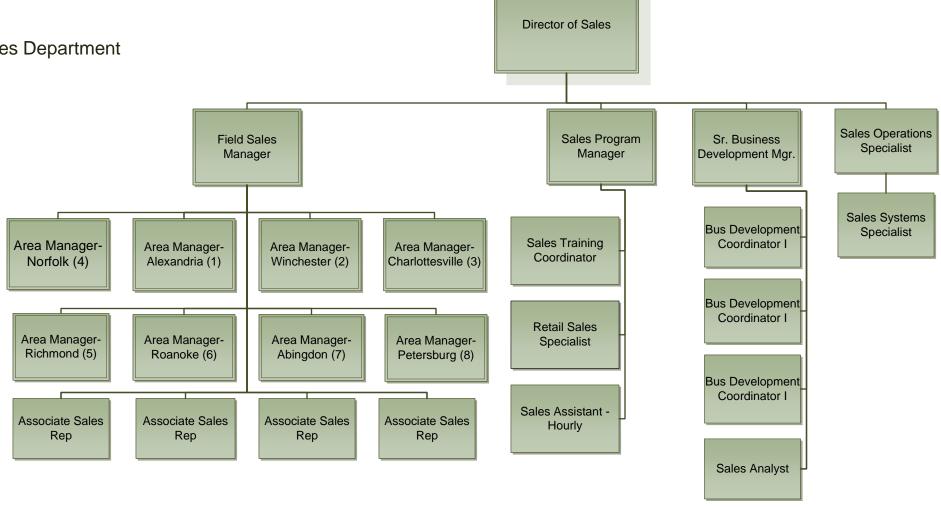

#### Sales Department

#### Sales Department Alexandria Sales Area - 1

Sales Department Winchester Sales Area - 2

Sales Department Charlottesville Sales Area - 3

Sales Department Norfolk Sales Area - 4

#### Sales Department Richmond Sales Area - 5

Sales Department Roanoke Sales Area - 6

Sales Department Abingdon Sales Area - 7

Sales Department Petersburg Sales Area - 8