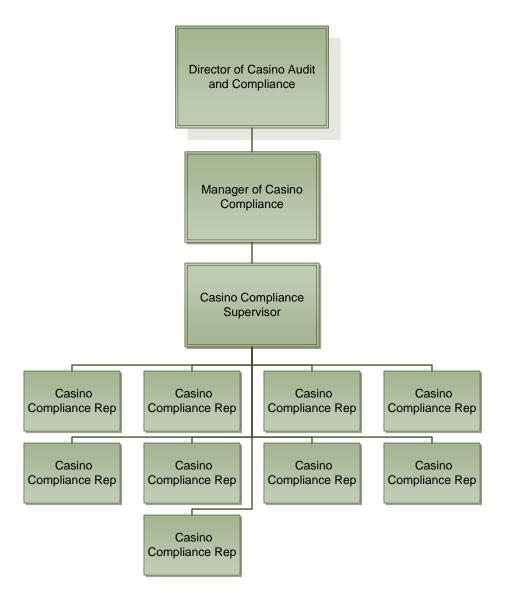

### **Gaming Operations**

Gaming Operations – Casino Compliance

Gaming Operations – Casino Compliance Bristol Hard Rock Casino

Gaming Operations – Casino Compliance Portsmouth Rivers Casino

Gaming Operations – Casino Compliance Danville Caesars Casino