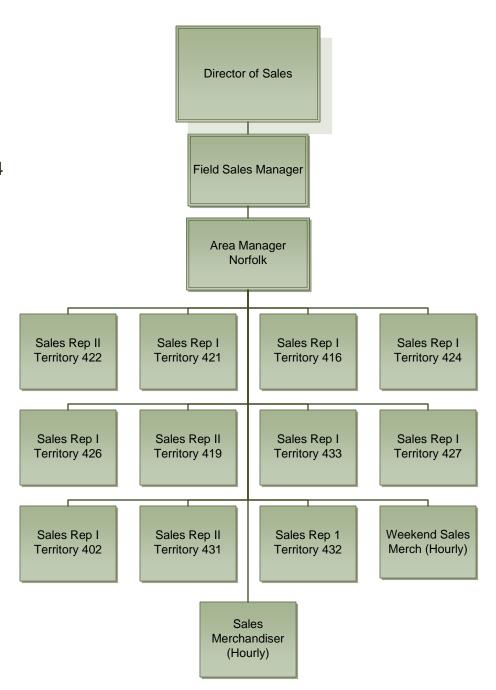

#### Sales Department Alexandria Sales Area - 1

Sales Department Winchester Sales Area - 2

Sales Department Charlottesville Sales Area - 3

Sales Department Norfolk Sales Area - 4