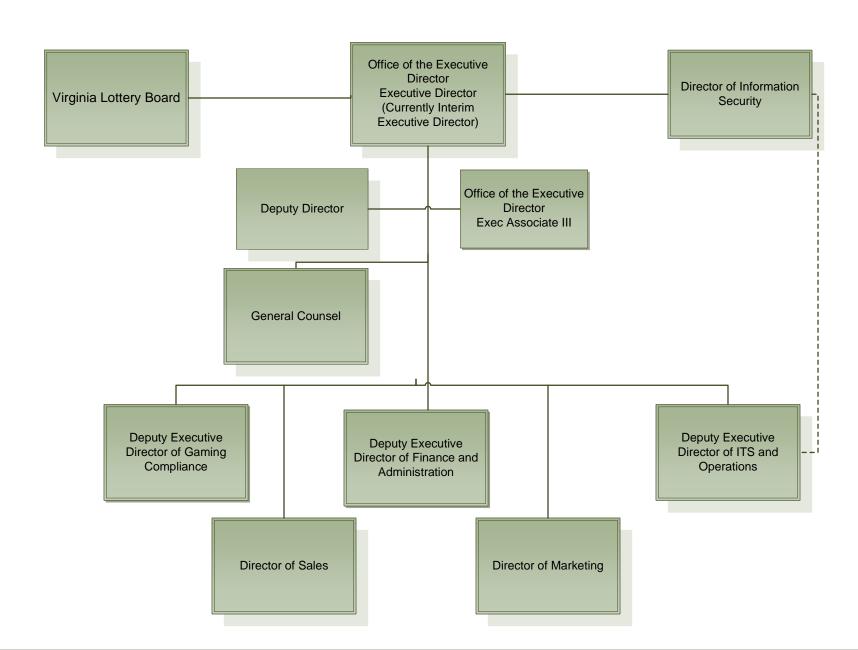

## Virginia Lottery Organizational Structure Effective November 25, 2023





#### Sales Department





#### Sales Department Alexandria Sales Area - 1





Sales Department Winchester Sales Area - 2





Sales Department Charlottesville Sales Area - 3





Sales Department Norfolk Sales Area - 4





#### Sales Department Richmond Sales Area - 5





Sales Department Roanoke Sales Area - 6





Sales Department Abingdon Sales Area - 7





Sales Department Petersburg Sales Area - 8





### Marketing Department





Marketing Department – Product and Games





Marketing Department – Advertising and Creative Services





Marketing Department – Customer Strategy/ Engagement/CRM









#### Finance and Administration Department - Controller





Finance and Administration Department – Business Operations





Finance and Administration Department - Procuremen