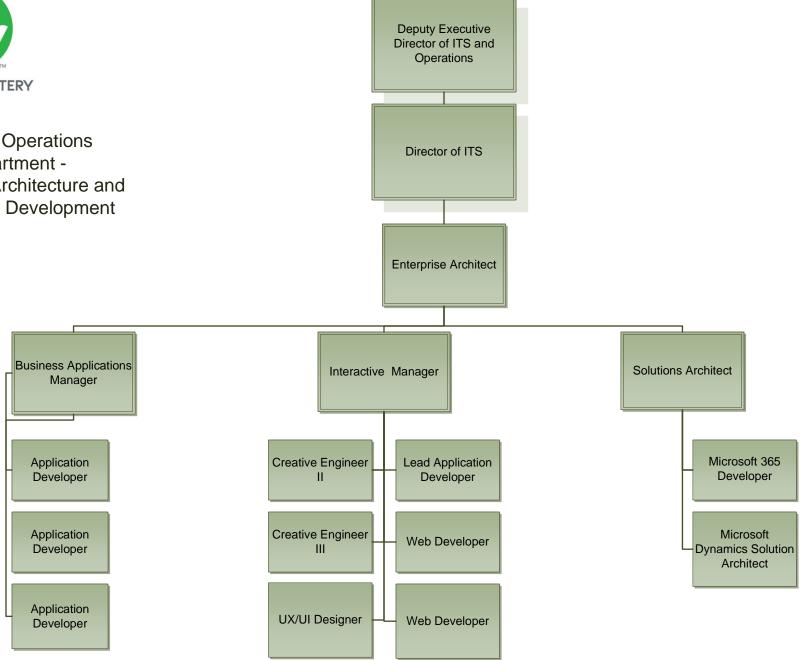

# ITS and Operations Department - Network Center

ITS and Operations Department -Enterprise Architecture and **Application Development** 