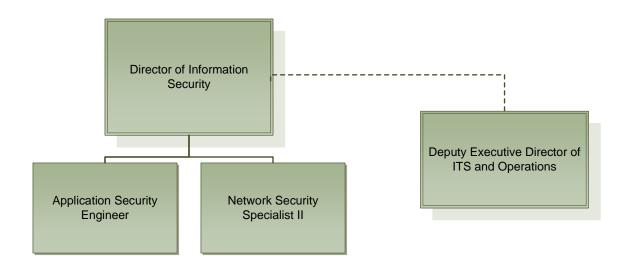

# ITS and Operations Department - PMO

ITS and Operations Department - Information Security Office