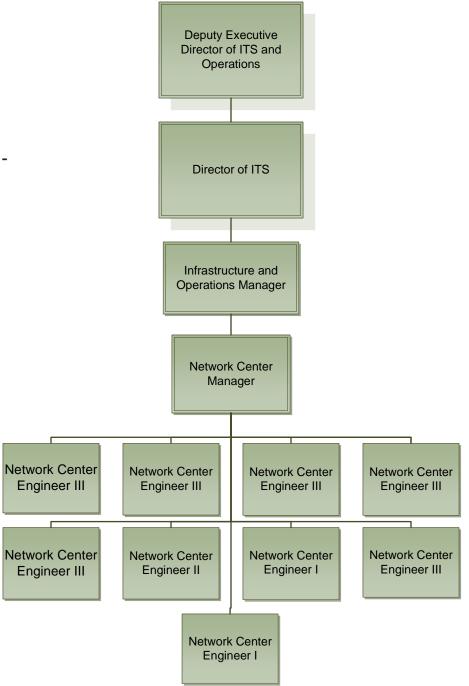

Deputy Executive Director of ITS and Operations

Human Resources Assistant (Hourly)

ITS and Operations Department
Infrastructure & Operations

# ITS and Operations Department - Network Center

ITS and Operations Department -Enterprise Architecture and **Application Development** 