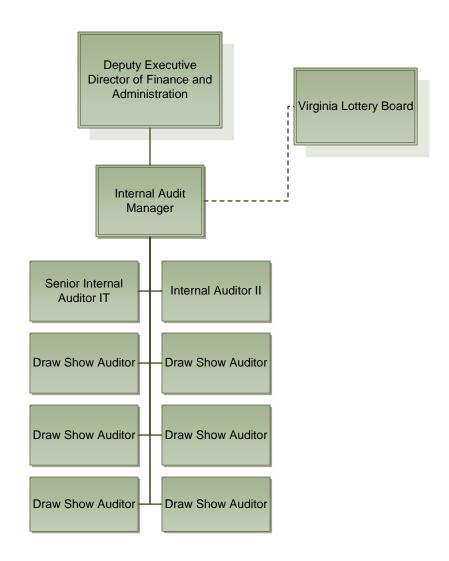

#### Finance and Administration Department - Controller

Finance and Administration Department – Business Operations

Finance and Administration Department - Procurement