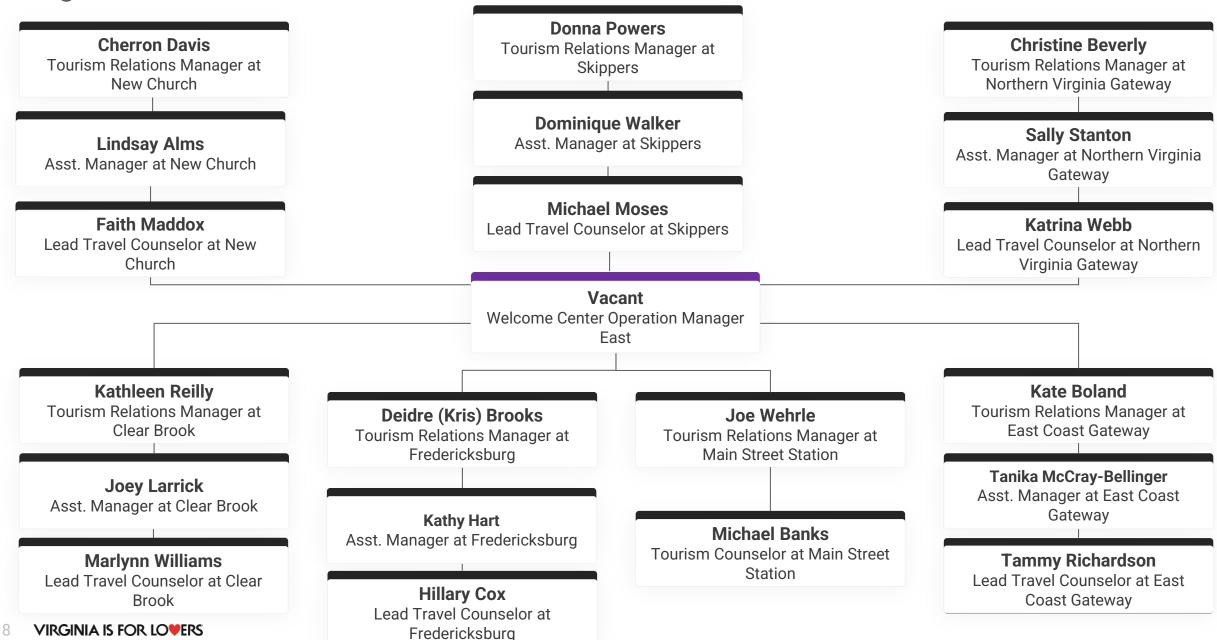

## Virginia Welcome Centers

#### Virginia Welcome Centers **Virginia Welcome Centers** Wage Employees **Travel Counselor Travel Counselor Travel Counselor Travel Counselor Travel Counselor Travel Counselor New Church** Main Street Station Rocky Gap Lambsburg Skippers **NOVA Gateway Travel Counselor Travel Counselor Travel Counselor Travel Counselor Travel Counselor Vacant** Main Street Station New Church Rocky Gap Lambsburg Skippers **NOVA Gateway** Vacant **Travel Counselor Travel Counselor Travel Counselor Travel Counselor New Church** Rocky Gap Lambsburg Main Street Station Skippers **Travel Counselor Travel Counselor** Rocky Gap Lambsburg