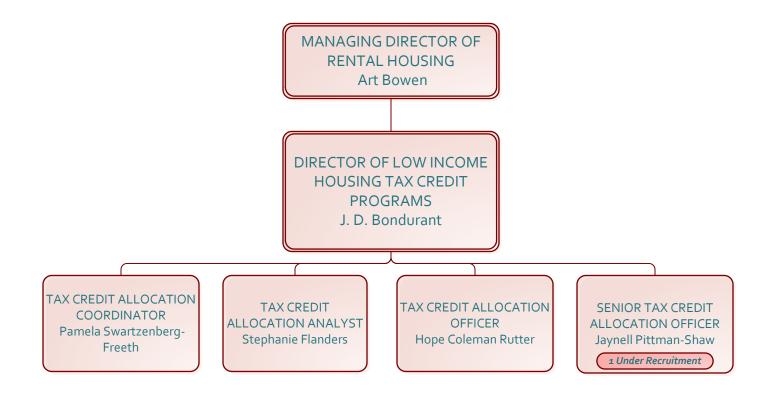

e recruitment process beginning with the receipt of the Request for Employment to HR. **Total Positions Vacant**: Positions that have been vacant less than 90 days with no recruitment activity.

\***Positions marked by an asterisk** will be temporarily filled by two associates. The position will only be counted once and will be counted as filled. If the position is under recruitment, this will result in a lower count for positions under recruitment than the actual number because the position will be counted as filled.

Total Interns: o



**EXECUTIVE** 

TOTAL POSITIONS FILLED: 14 Total Positions Under Recruitment: 0 Total Positions Vacant: 0

Total Interns: o



LEGAL



#### FINANCE

Total Interns: o

FINANCE



### FINANCE

#### CONTROLLER







#### MULTIFAMILY TAX CREDIT ALLOCATION



#### COMPLIANCE AND ASSET MANAGEMENT





















#### May 2016

Page 17

#### AUDIT AND RISK



#### INFORMATION TECHNOLOGY SERVICES





Sherry Estridge