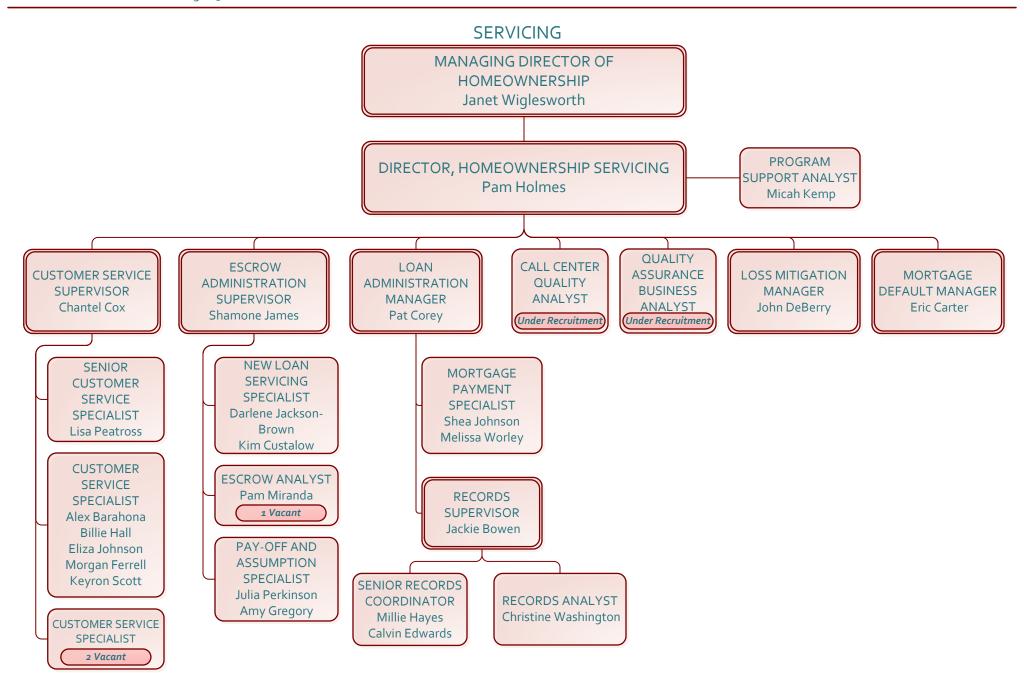

Total Interns: o

**EXECUTIVE** 

TOTAL POSITIONS FILLED: 14 Total Positions Under Recruitment: 0 Total Positions Vacant: 0

Total Interns: o

LEGAL