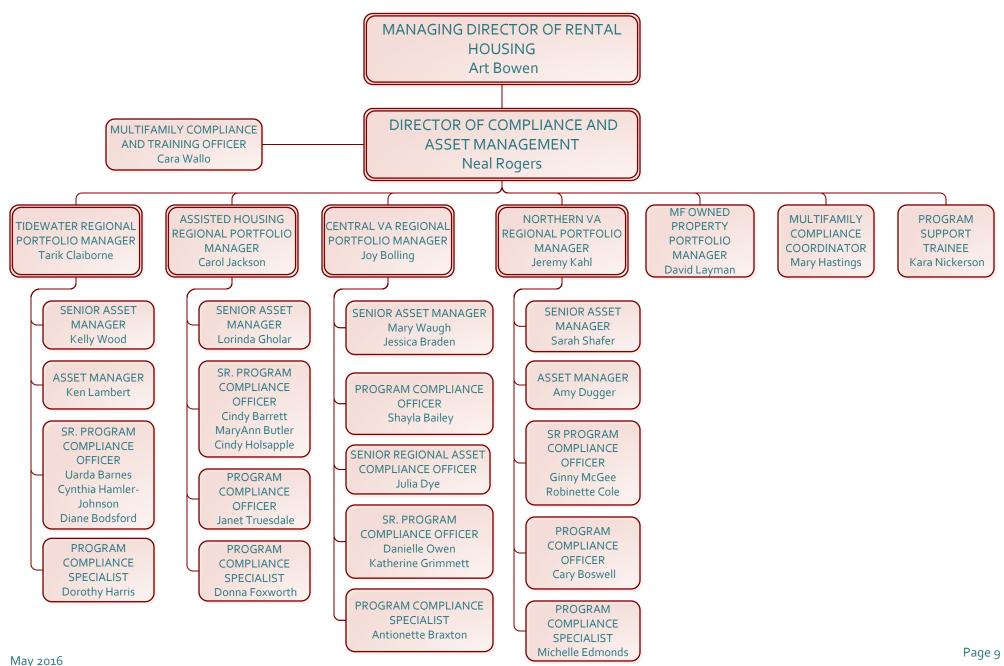

receipt of the Request for Employment to HR. **Total Positions Vacant**: Positions that have been vacant less than 90 days with no recruitment activity.

\***Positions marked by an asterisk** will be temporarily filled by two associates. The position will only be counted once and will be counted as filled. If the position is under recruitment, this will result in a lower count for positions under recruitment than the actual number because the position will be counted as filled.

Total Interns: o



**EXECUTIVE** 

TOTAL POSITIONS FILLED: 14 Total Positions Under Recruitment: 0 Total Positions Vacant: 0

Total Interns: o



LEGAL



#### FINANCE

Total Interns: o

FINANCE



### FINANCE

#### CONTROLLER







#### MULTIFAMILY TAX CREDIT ALLOCATION



#### COMPLIANCE AND ASSET MANAGEMENT





















#### May 2016

Page 17

#### AUDIT AND RISK



#### INFORMATION TECHNOLOGY SERVICES





Sherry Estridge