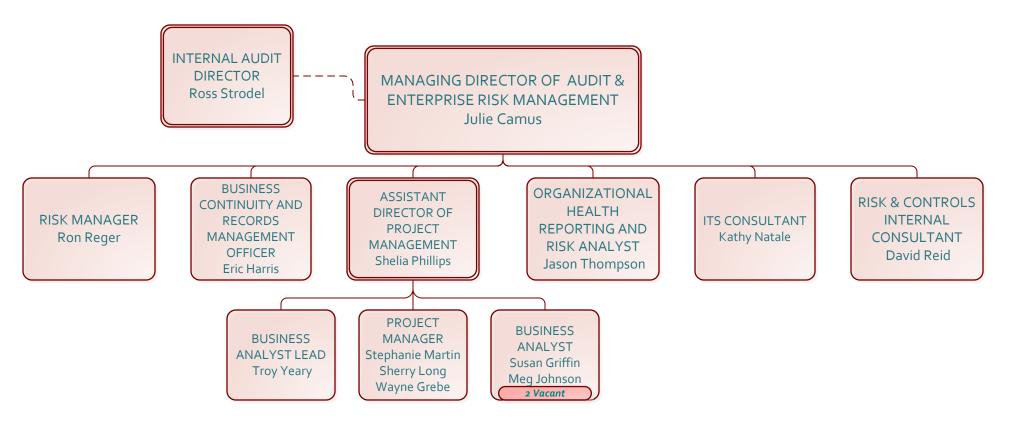

acant**: Positions that have been vacant less than 90 days with no recruitment activity.

\***Positions marked by an asterisk** will be temporarily filled by two associates. The position will only be counted once and will be counted as filled. If the position is under recruitment, this will result in a lower count for positions under recruitment than the actual number because the position will be counted as filled.

Total Interns: o



**EXECUTIVE** 

TOTAL POSITIONS FILLED: 14 Total Positions Under Recruitment: 0 Total Positions Vacant: 0

Total Interns: o



LEGAL



#### FINANCE

Total Interns: o

FINANCE



### FINANCE

#### CONTROLLER







#### MULTIFAMILY TAX CREDIT ALLOCATION



#### COMPLIANCE AND ASSET MANAGEMENT





















#### May 2016

Page 17

#### AUDIT AND RISK



#### INFORMATION TECHNOLOGY SERVICES





Sherry Estridge