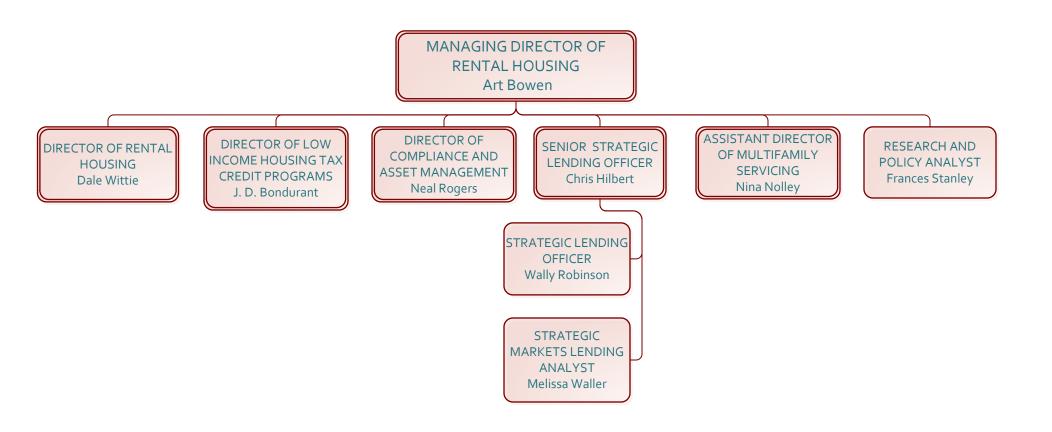

cruitment**: Vacant positions that are in the recruitment process beginning with the receipt of the Request for Employment to HR. **Total Positions Vacant**: Positions that have been vacant less than 90 days with no recruitment activity.

\***Positions marked by an asterisk** will be temporarily filled by two associates. The position will only be counted once and will be counted as filled. If the position is under recruitment, this will result in a lower count for positions under recruitment than the actual number because the position will be counted as filled.

Total Interns: o



**EXECUTIVE** 

TOTAL POSITIONS FILLED: 14 Total Positions Under Recruitment: 0 Total Positions Vacant: 0

Total Interns: o



LEGAL



#### FINANCE

Total Interns: o

FINANCE



### FINANCE

#### CONTROLLER







#### MULTIFAMILY TAX CREDIT ALLOCATION



#### COMPLIANCE AND ASSET MANAGEMENT





















#### May 2016

Page 17

#### AUDIT AND RISK



#### INFORMATION TECHNOLOGY SERVICES





Sherry Estridge