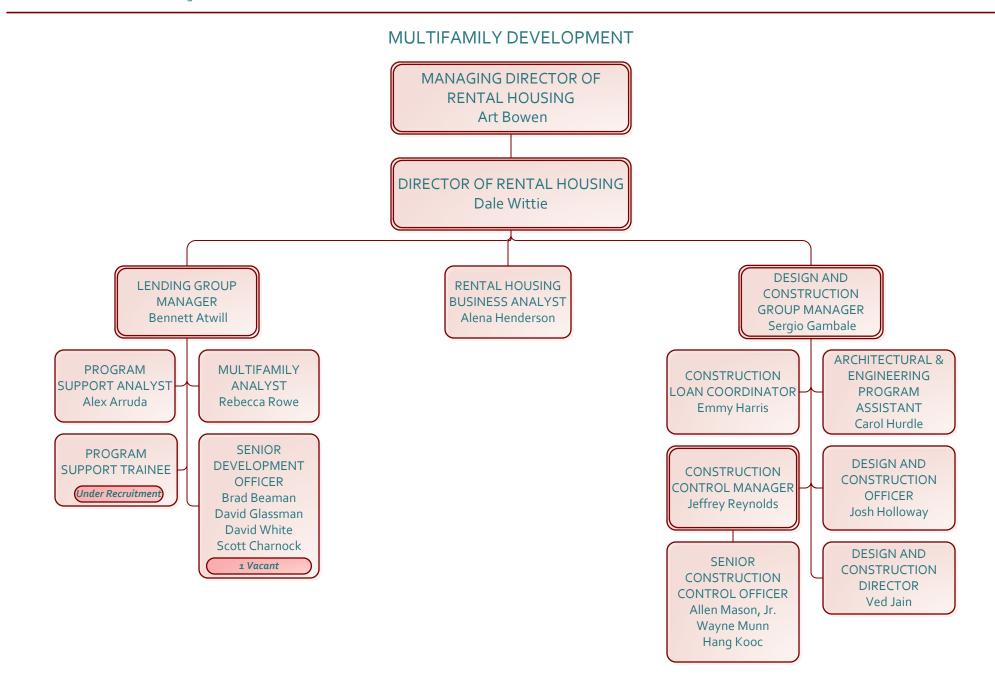

uitment**: Vacant positions that are in the recruitment process beginning with the receipt of the Request for Employment to HR. **Total Positions Vacant**: Positions that have been vacant less than 90 days with no recruitment activity.

\***Positions marked by an asterisk** will be temporarily filled by two associates. The position will only be counted once and will be counted as filled. If the position is under recruitment, this will result in a lower count for positions under recruitment than the actual number because the position will be counted as filled.

Total Interns: o



**EXECUTIVE** 

TOTAL POSITIONS FILLED: 14 Total Positions Under Recruitment: 0 Total Positions Vacant: 0

Total Interns: o



LEGAL



#### FINANCE

Total Interns: o

FINANCE



### FINANCE

#### CONTROLLER







#### MULTIFAMILY TAX CREDIT ALLOCATION



#### COMPLIANCE AND ASSET MANAGEMENT





















#### May 2016

Page 17

#### AUDIT AND RISK



#### INFORMATION TECHNOLOGY SERVICES





Sherry Estridge