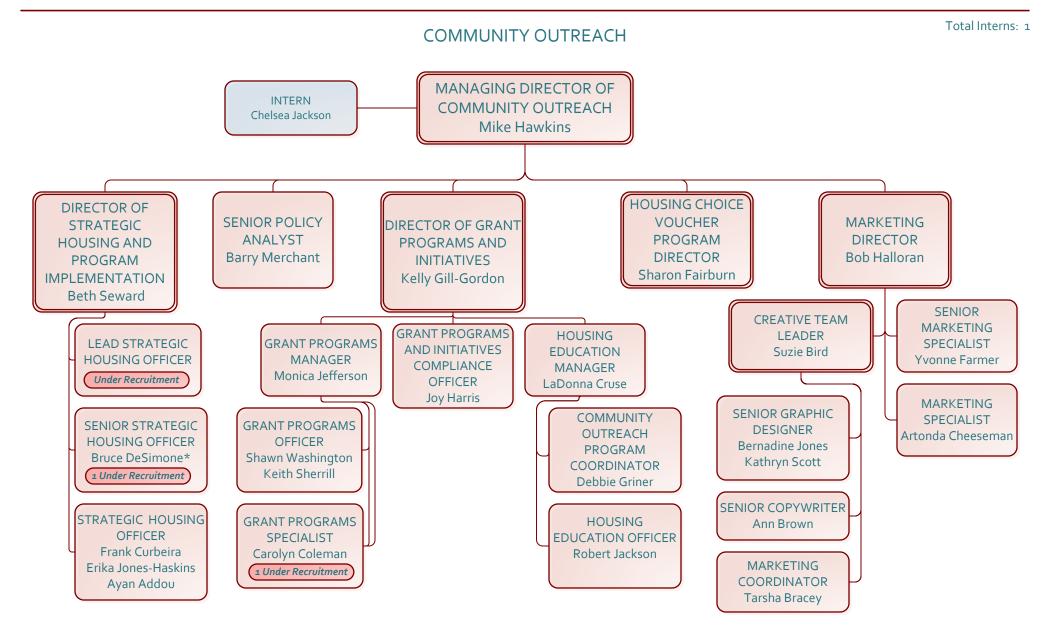

Total Interns: o

**EXECUTIVE** 

TOTAL POSITIONS FILLED: 14 Total Positions Under Recruitment: 0 Total Positions Vacant: 0

Total Interns: o

LEGAL