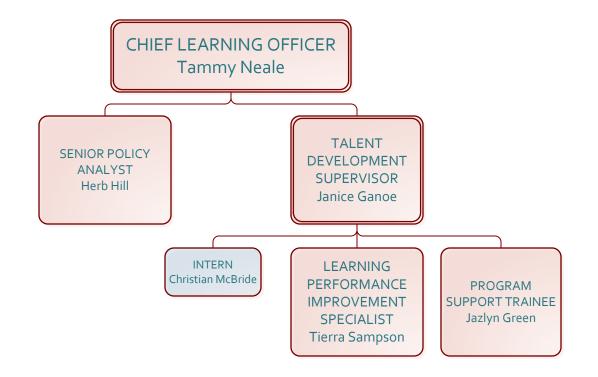

o recruitment activity.

\***Positions marked by an asterisk** will be temporarily filled by two associates. The position will only be counted once and will be counted as filled. If the position is under recruitment, this will result in a lower count for positions under recruitment than the actual number because the position will be counted as filled.

Total Interns: o



**EXECUTIVE** 

TOTAL POSITIONS FILLED: 14 Total Positions Under Recruitment: 0 Total Positions Vacant: 0

Total Interns: o



LEGAL



#### FINANCE

Total Interns: o

FINANCE



### FINANCE

#### CONTROLLER







#### MULTIFAMILY TAX CREDIT ALLOCATION



#### COMPLIANCE AND ASSET MANAGEMENT





















#### May 2016

Page 17

#### AUDIT AND RISK



#### INFORMATION TECHNOLOGY SERVICES





Sherry Estridge