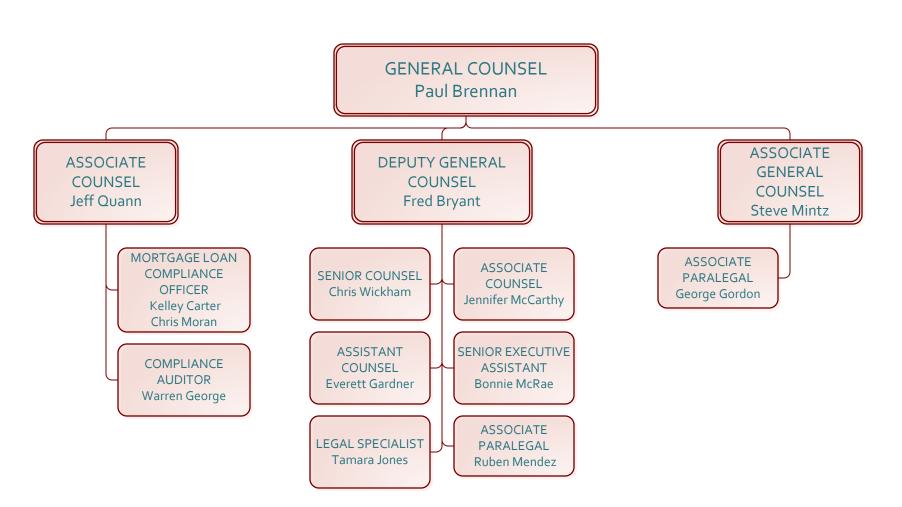

d

Total Positions: The total positions for FY16.

**Total Positions Under Recruitment**: Vacant positions that are in the recruitment process beginning with the receipt of the Request for Employment to HR. **Total Positions Vacant**: Positions that have been vacant less than 90 days with no recruitment activity.

\***Positions marked by an asterisk** will be temporarily filled by two associates. The position will only be counted once and will be counted as filled. If the position is under recruitment, this will result in a lower count for positions under recruitment than the actual number because the position will be counted as filled.

Total Interns: o



**EXECUTIVE** 

TOTAL POSITIONS FILLED: 14 Total Positions Under Recruitment: 0 Total Positions Vacant: 0

Total Interns: o



LEGAL



#### FINANCE

Total Interns: o

FINANCE



### FINANCE

#### CONTROLLER







#### MULTIFAMILY TAX CREDIT ALLOCATION



#### COMPLIANCE AND ASSET MANAGEMENT





















#### May 2016

Page 17

#### AUDIT AND RISK



#### INFORMATION TECHNOLOGY SERVICES





Sherry Estridge