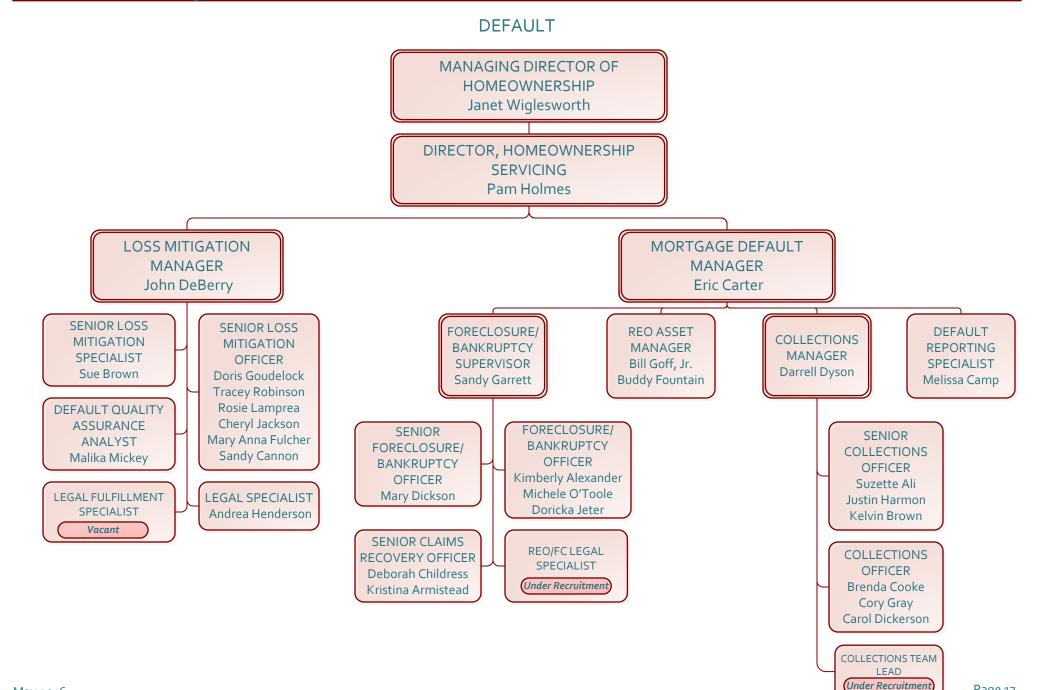

quest for Employment to HR. **Total Positions Vacant**: Positions that have been vacant less than 90 days with no recruitment activity.

\***Positions marked by an asterisk** will be temporarily filled by two associates. The position will only be counted once and will be counted as filled. If the position is under recruitment, this will result in a lower count for positions under recruitment than the actual number because the position will be counted as filled.

Total Interns: o



**EXECUTIVE** 

TOTAL POSITIONS FILLED: 14 Total Positions Under Recruitment: 0 Total Positions Vacant: 0

Total Interns: o



LEGAL



#### FINANCE

Total Interns: o

FINANCE



### FINANCE

#### CONTROLLER







#### MULTIFAMILY TAX CREDIT ALLOCATION



#### COMPLIANCE AND ASSET MANAGEMENT





















#### May 2016

Page 17

#### AUDIT AND RISK



#### INFORMATION TECHNOLOGY SERVICES





Sherry Estridge