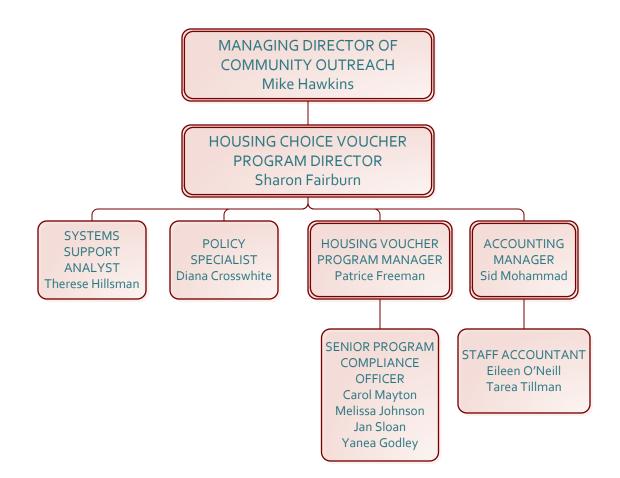

pt of the Request for Employment to HR. **Total Positions Vacant**: Positions that have been vacant less than 90 days with no recruitment activity.

\***Positions marked by an asterisk** will be temporarily filled by two associates. The position will only be counted once and will be counted as filled. If the position is under recruitment, this will result in a lower count for positions under recruitment than the actual number because the position will be counted as filled.

Total Interns: o



**EXECUTIVE** 

TOTAL POSITIONS FILLED: 14 Total Positions Under Recruitment: 0 Total Positions Vacant: 0

Total Interns: o



LEGAL



#### FINANCE

Total Interns: o

FINANCE



### FINANCE

#### CONTROLLER







#### MULTIFAMILY TAX CREDIT ALLOCATION



#### COMPLIANCE AND ASSET MANAGEMENT





















#### May 2016

Page 17

#### AUDIT AND RISK



#### INFORMATION TECHNOLOGY SERVICES





Sherry Estridge