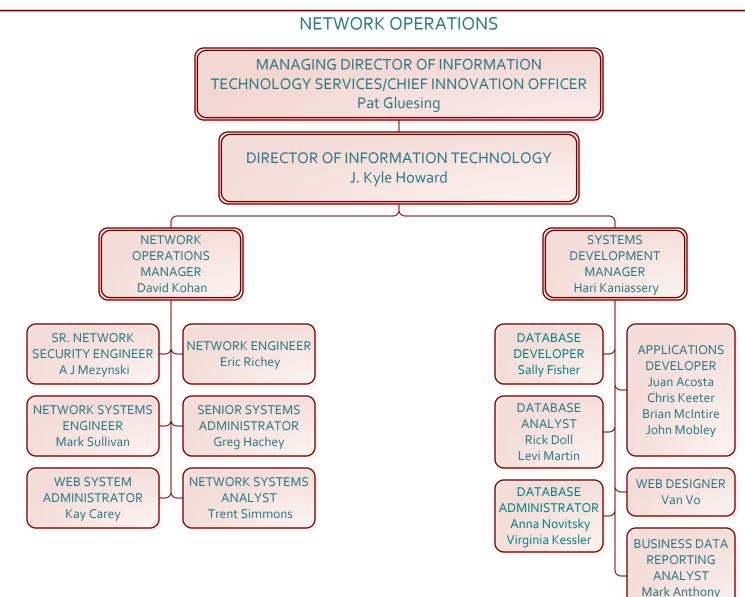

ess than 90 days with no recruitment activity.

\***Positions marked by an asterisk** will be temporarily filled by two associates. The position will only be counted once and will be counted as filled. If the position is under recruitment, this will result in a lower count for positions under recruitment than the actual number because the position will be counted as filled.

Total Interns: o



**EXECUTIVE** 

TOTAL POSITIONS FILLED: 14 Total Positions Under Recruitment: 0 Total Positions Vacant: 0

Total Interns: o



LEGAL



#### FINANCE

Total Interns: o

FINANCE



### FINANCE

#### CONTROLLER







#### MULTIFAMILY TAX CREDIT ALLOCATION



#### COMPLIANCE AND ASSET MANAGEMENT





















#### May 2016

Page 17

#### AUDIT AND RISK



#### INFORMATION TECHNOLOGY SERVICES





Sherry Estridge