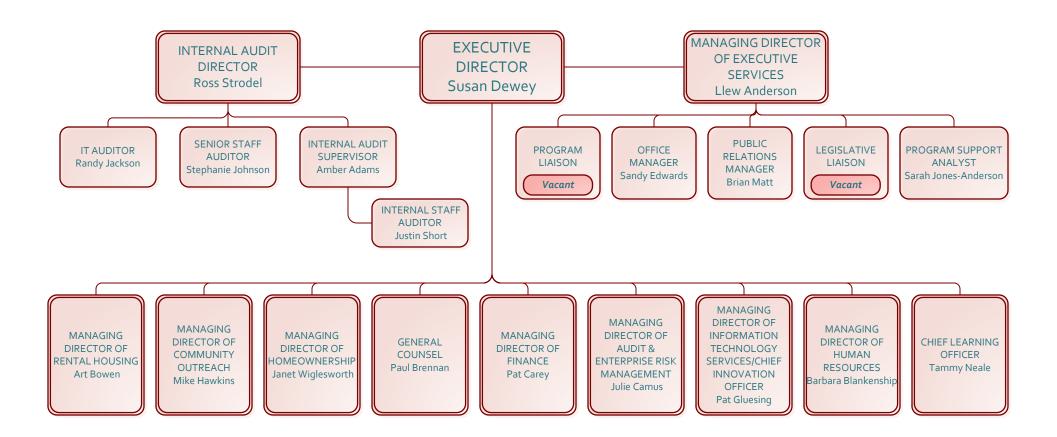

Total Interns: o

**EXECUTIVE** 

TOTAL POSITIONS FILLED: 14 Total Positions Under Recruitment: 0 Total Positions Vacant: 0

Total Interns: o

LEGAL