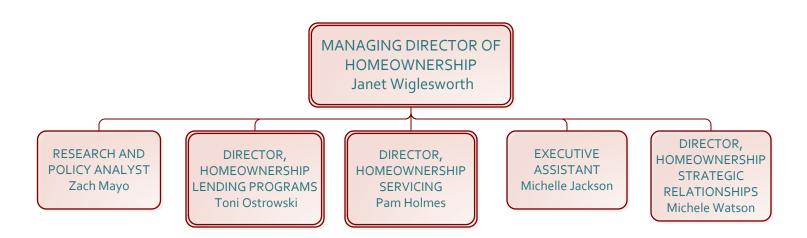

Total Interns: o

**EXECUTIVE** 

TOTAL POSITIONS FILLED: 14 Total Positions Under Recruitment: 0 Total Positions Vacant: 0

Total Interns: o

LEGAL