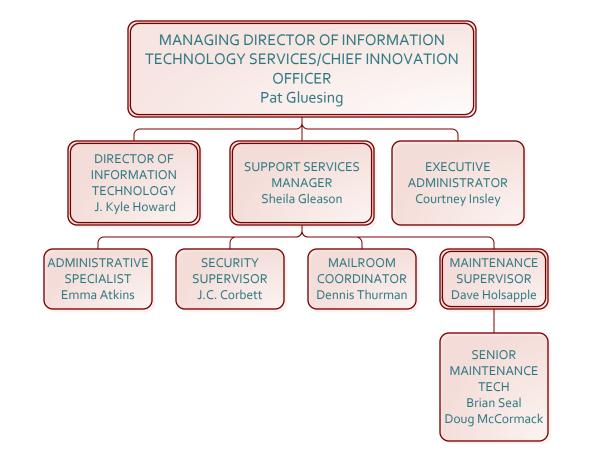

less than 90 days with no recruitment activity.

\***Positions marked by an asterisk** will be temporarily filled by two associates. The position will only be counted once and will be counted as filled. If the position is under recruitment, this will result in a lower count for positions under recruitment than the actual number because the position will be counted as filled.

Total Interns: o



**EXECUTIVE** 

TOTAL POSITIONS FILLED: 14 Total Positions Under Recruitment: 0 Total Positions Vacant: 0

Total Interns: o



LEGAL



#### FINANCE

Total Interns: o

FINANCE



### FINANCE

#### CONTROLLER







#### MULTIFAMILY TAX CREDIT ALLOCATION



#### COMPLIANCE AND ASSET MANAGEMENT





















#### May 2016

Page 17

#### AUDIT AND RISK



#### INFORMATION TECHNOLOGY SERVICES





Sherry Estridge