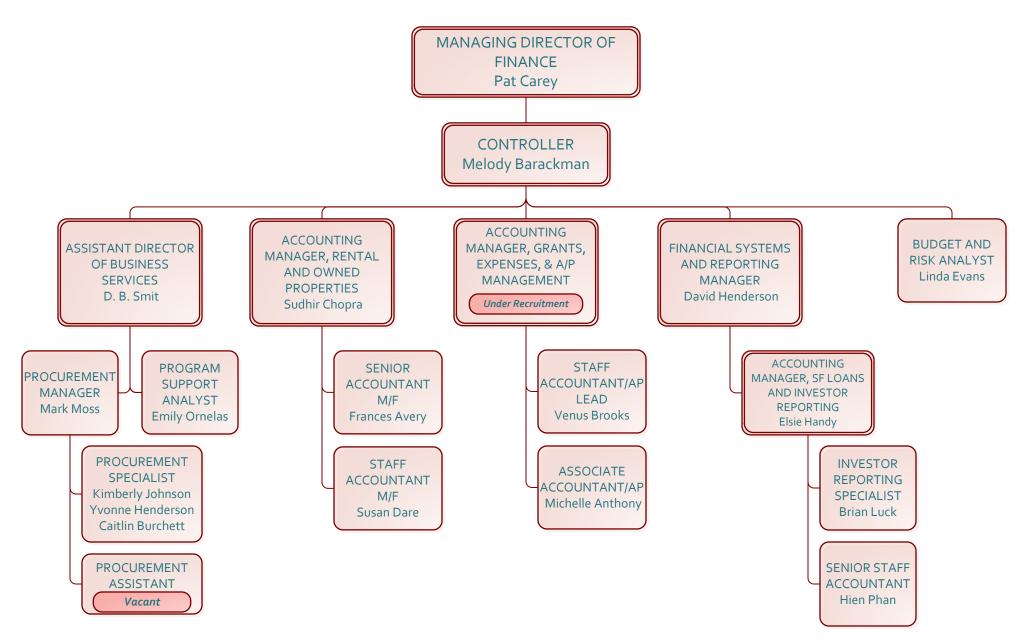

Recruitment**: Vacant positions that are in the recruitment process beginning with the receipt of the Request for Employment to HR. **Total Positions Vacant**: Positions that have been vacant less than 90 days with no recruitment activity.

\***Positions marked by an asterisk** will be temporarily filled by two associates. The position will only be counted once and will be counted as filled. If the position is under recruitment, this will result in a lower count for positions under recruitment than the actual number because the position will be counted as filled.

Total Interns: o



**EXECUTIVE** 

TOTAL POSITIONS FILLED: 14 Total Positions Under Recruitment: 0 Total Positions Vacant: 0

Total Interns: o



LEGAL



#### FINANCE

Total Interns: o

FINANCE



### FINANCE

#### CONTROLLER







#### MULTIFAMILY TAX CREDIT ALLOCATION



#### COMPLIANCE AND ASSET MANAGEMENT





















#### May 2016

Page 17

#### AUDIT AND RISK



#### INFORMATION TECHNOLOGY SERVICES





Sherry Estridge