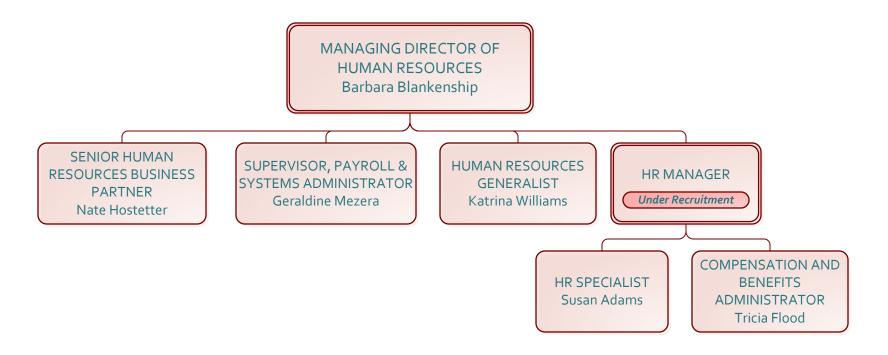

no recruitment activity.

\***Positions marked by an asterisk** will be temporarily filled by two associates. The position will only be counted once and will be counted as filled. If the position is under recruitment, this will result in a lower count for positions under recruitment than the actual number because the position will be counted as filled.

Total Interns: o



**EXECUTIVE** 

TOTAL POSITIONS FILLED: 14 Total Positions Under Recruitment: 0 Total Positions Vacant: 0

Total Interns: o



LEGAL



#### FINANCE

Total Interns: o

FINANCE



### FINANCE

#### CONTROLLER







#### MULTIFAMILY TAX CREDIT ALLOCATION



#### COMPLIANCE AND ASSET MANAGEMENT





















#### May 2016

Page 17

#### AUDIT AND RISK



#### INFORMATION TECHNOLOGY SERVICES





Sherry Estridge