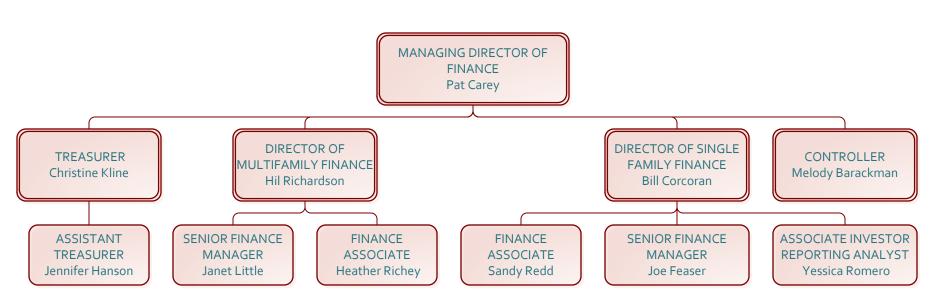

FY16.

**Total Positions Under Recruitment**: Vacant positions that are in the recruitment process beginning with the receipt of the Request for Employment to HR. **Total Positions Vacant**: Positions that have been vacant less than 90 days with no recruitment activity.

\***Positions marked by an asterisk** will be temporarily filled by two associates. The position will only be counted once and will be counted as filled. If the position is under recruitment, this will result in a lower count for positions under recruitment than the actual number because the position will be counted as filled.

Total Interns: o



**EXECUTIVE** 

TOTAL POSITIONS FILLED: 14 Total Positions Under Recruitment: 0 Total Positions Vacant: 0

Total Interns: o



LEGAL



#### FINANCE

Total Interns: o

FINANCE



### FINANCE

#### CONTROLLER







#### MULTIFAMILY TAX CREDIT ALLOCATION



#### COMPLIANCE AND ASSET MANAGEMENT





















#### May 2016

Page 17

#### AUDIT AND RISK



#### INFORMATION TECHNOLOGY SERVICES





Sherry Estridge