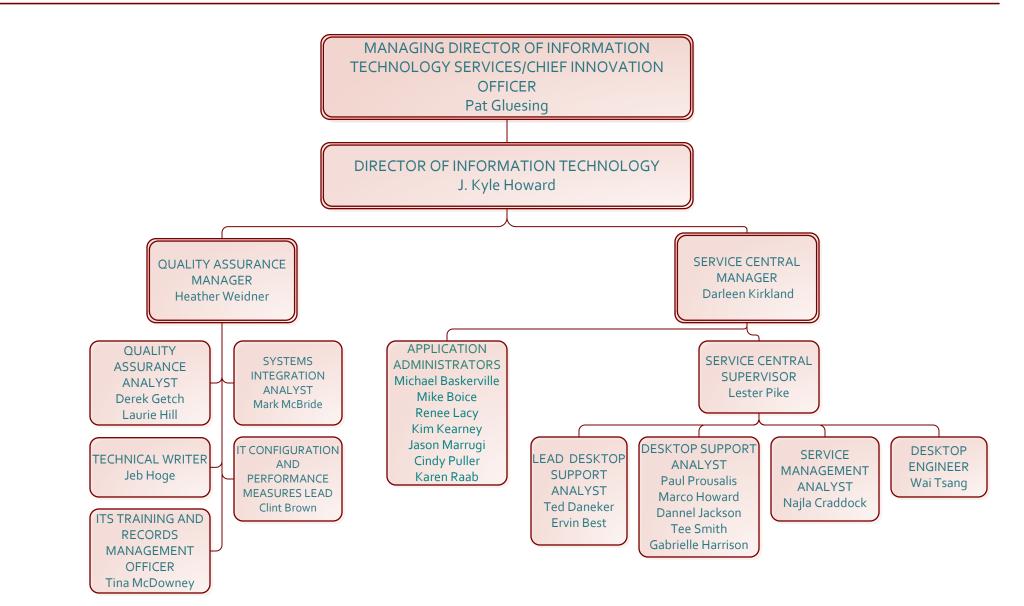

th no recruitment activity.

\***Positions marked by an asterisk** will be temporarily filled by two associates. The position will only be counted once and will be counted as filled. If the position is under recruitment, this will result in a lower count for positions under recruitment than the actual number because the position will be counted as filled.

Total Interns: o



**EXECUTIVE** 

TOTAL POSITIONS FILLED: 14 Total Positions Under Recruitment: 0 Total Positions Vacant: 0

Total Interns: o



LEGAL



#### FINANCE

Total Interns: o

FINANCE



### FINANCE

#### CONTROLLER







#### MULTIFAMILY TAX CREDIT ALLOCATION



#### COMPLIANCE AND ASSET MANAGEMENT





















#### May 2016

Page 17

#### AUDIT AND RISK



#### INFORMATION TECHNOLOGY SERVICES





Sherry Estridge