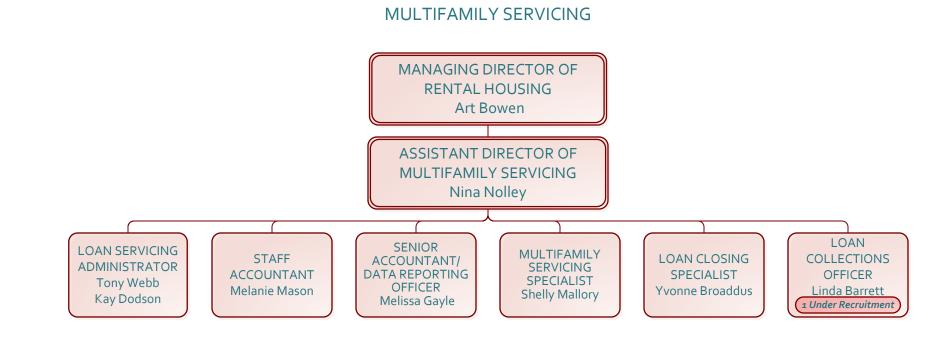

eceipt of the Request for Employment to HR. **Total Positions Vacant**: Positions that have been vacant less than 90 days with no recruitment activity.

\***Positions marked by an asterisk** will be temporarily filled by two associates. The position will only be counted once and will be counted as filled. If the position is under recruitment, this will result in a lower count for positions under recruitment than the actual number because the position will be counted as filled.

Total Interns: o



**EXECUTIVE** 

TOTAL POSITIONS FILLED: 14 Total Positions Under Recruitment: 0 Total Positions Vacant: 0

Total Interns: o



LEGAL



#### FINANCE

Total Interns: o

FINANCE



### FINANCE

#### CONTROLLER







#### MULTIFAMILY TAX CREDIT ALLOCATION



#### COMPLIANCE AND ASSET MANAGEMENT





















#### May 2016

Page 17

#### AUDIT AND RISK



#### INFORMATION TECHNOLOGY SERVICES





Sherry Estridge