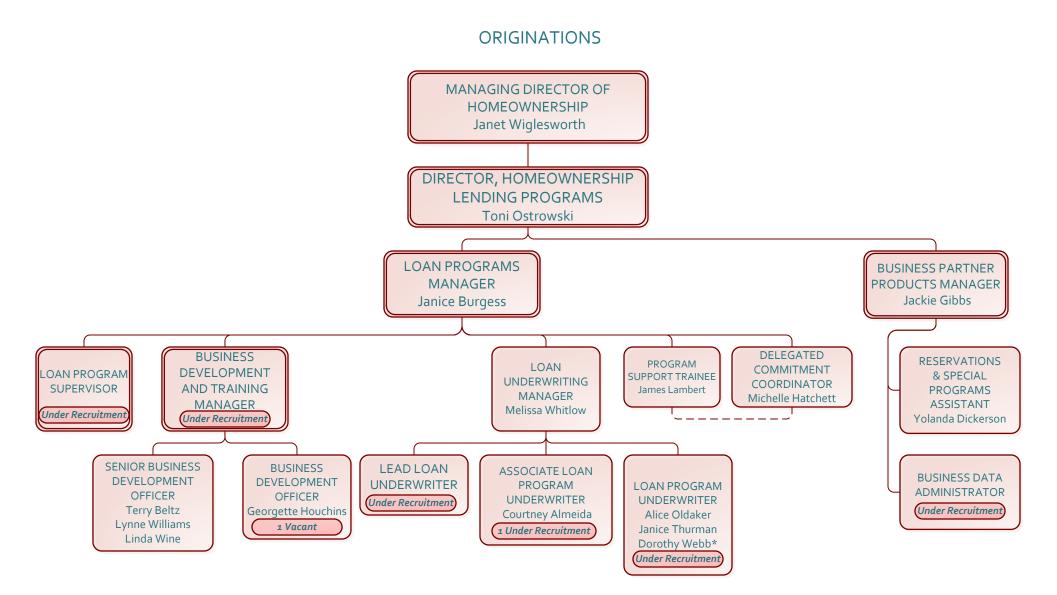

Total Interns: o

**EXECUTIVE** 

TOTAL POSITIONS FILLED: 14 Total Positions Under Recruitment: 0 Total Positions Vacant: 0

Total Interns: o

LEGAL