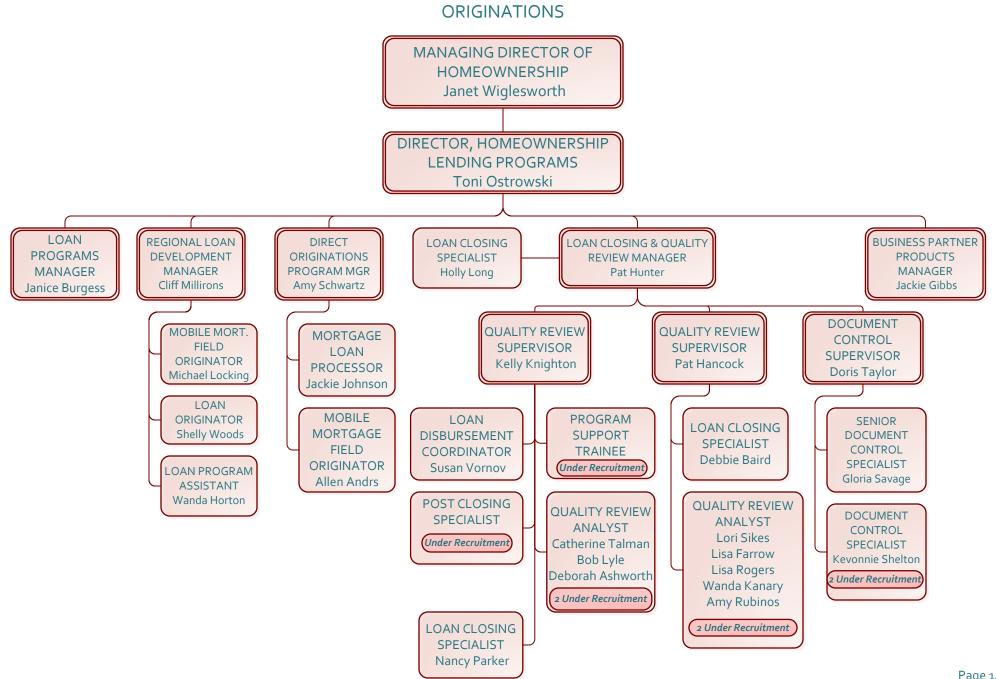

Total Interns: o

**EXECUTIVE** 

TOTAL POSITIONS FILLED: 14 Total Positions Under Recruitment: 0 Total Positions Vacant: 0

Total Interns: o

LEGAL