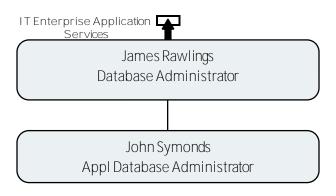

### Information Technology

IT Enterprise Application Services

IT Enterprise Application Services

Networks Systems and Communications

IT Enterprise Application Services