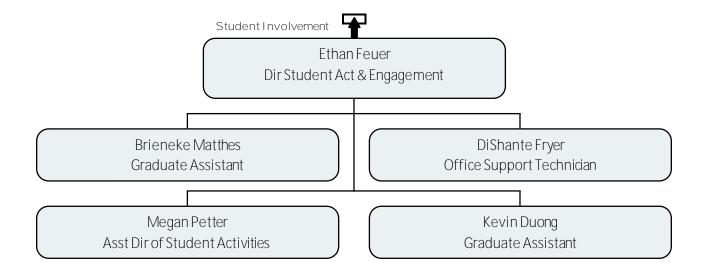

#### Student Involvement

**Campus Recreation** 

#### **Campus Recreation**

Multicultural Center

Student Activities & Engagement

Student Volunteer Service