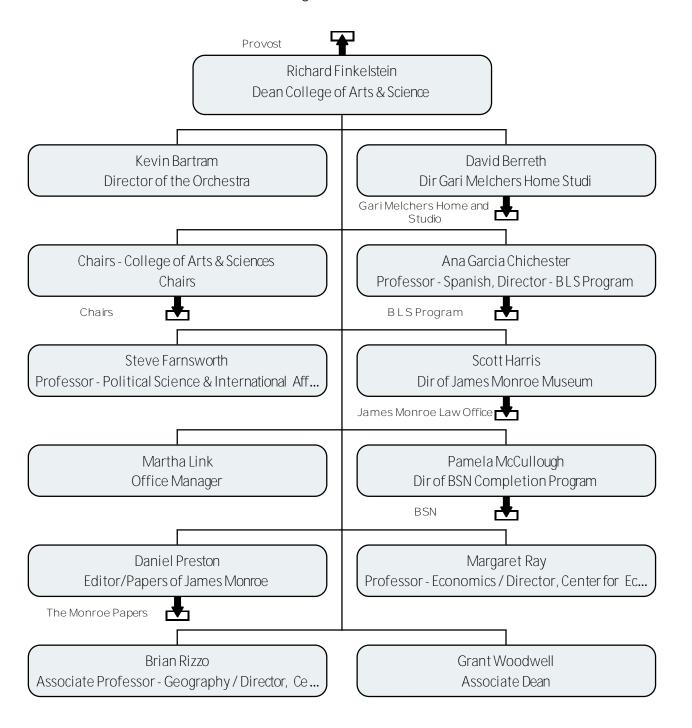

### Dean-College of Arts & Sciences

#### Gari Melchers Home and Studio

#### Chairs

**Biological Sciences** 

Sociology & Anthropology

Geography

Art & Art History

Art and Art History

Mathematics

Department of Modern Languages and Literatures

Historic Preservation

Economics

Theatre & Dance / Music

Classics, Philosophy, & Religion

Chemistry

History & American Studies

Computer Science

B L S Program

James Monroe Law Office

James Monroe Law Office

**BSN** 

The Monroe Papers

Advancement and Universitiy Relations

College of Education

College of Education

Special Assistant Technology and Teaching Innovation