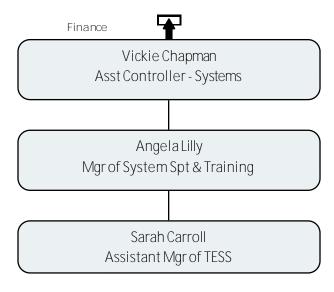

#### Finance

Training and System Support

**Student Accounts** 

Finance

Finance

Accounts Payable

Accounts Payable

Accounting - Fixed Assets