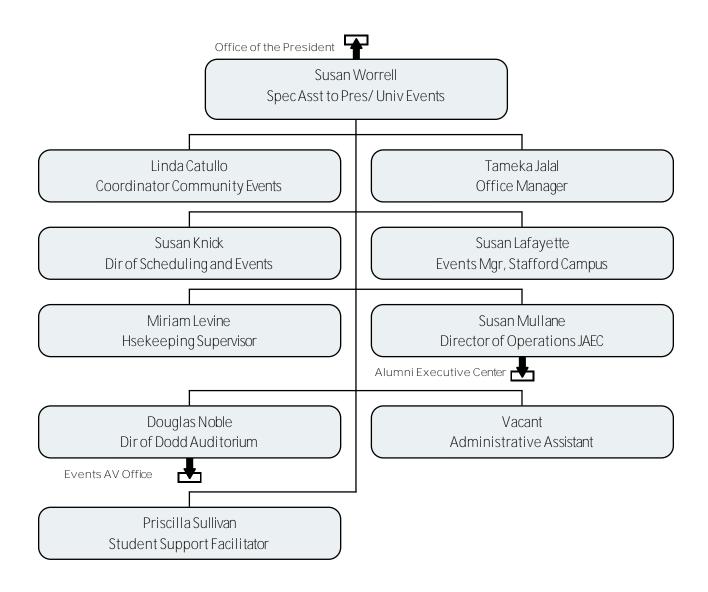

### Financial Aid

Registrar

Undergraduate Registrar

Graduate Registrar

Technology Registrar

**Graduate Admissions** 

Classics, Philosophy, and Religion

Office of the President

### University Events and Conferencing

### Alumni Executive Center

#### **Events AV Office**