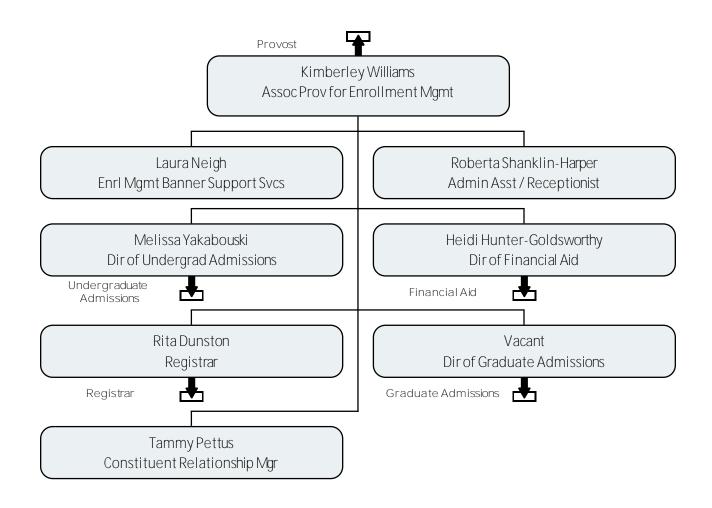

### **Enrollment Management**

### Undergraduate Admissions

### Admissions

**Enrollment Management** 

#### Admissions

Undergraduate Admissions Operations

### Financial Aid

Registrar

Undergraduate Registrar

Graduate Registrar

Technology Registrar

**Graduate Admissions** 

Classics, Philosophy, and Religion

Office of the President