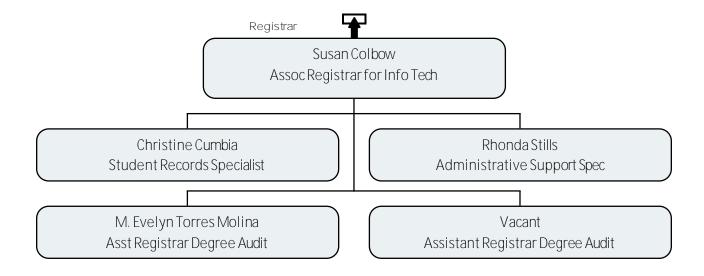

### Financial Aid

Registrar

Undergraduate Registrar

Graduate Registrar

Technology Registrar

**Graduate Admissions** 

Classics, Philosophy, and Religion

Office of the President