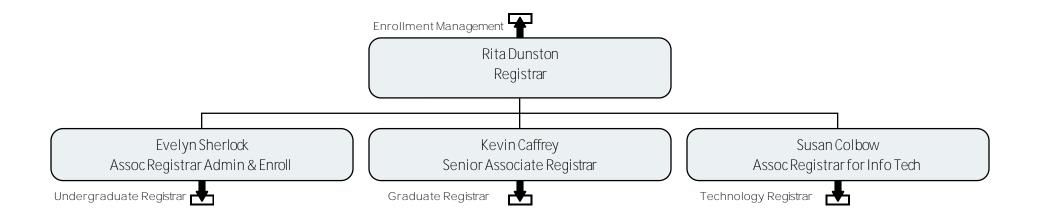

### **Enrollment Management**

### Undergraduate Admissions

### Admissions

**Enrollment Management** 

#### Admissions

Undergraduate Admissions Operations

### Financial Aid

Registrar

Undergraduate Registrar

Graduate Registrar

Technology Registrar

**Graduate Admissions** 

Classics, Philosophy, and Religion

Office of the President