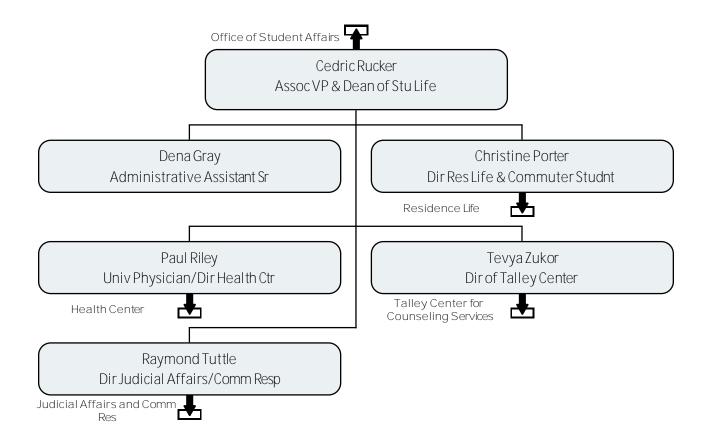

#### Office of Student Affairs

#### Student Life

Health Center

#### Health Center

Health Center

Talley Center for Counseling Services

Judicial Affairs and Comm Res

Diversity & Inclusion

Rappahannock Scholars Program

STP