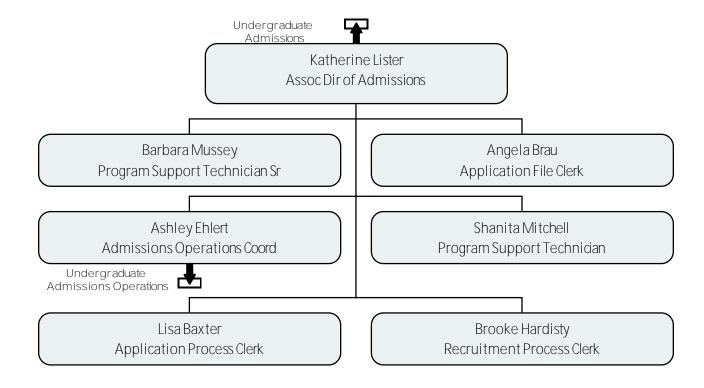

### Undergraduate Admissions

#### Admissions

Undergraduate Admissions Operations