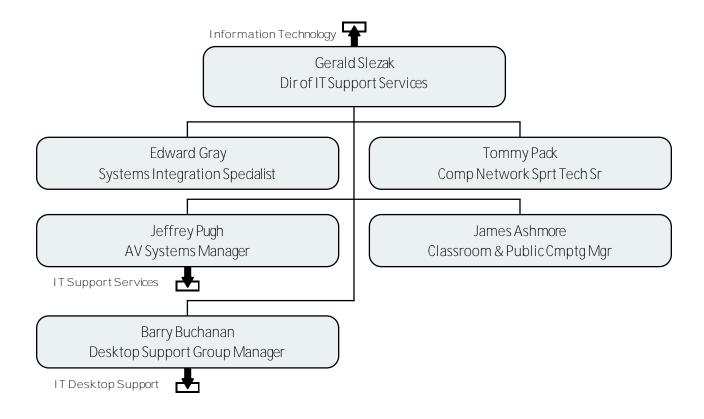

### **IT Support Services**

IT Support Services

IT Desktop Support

IT Security