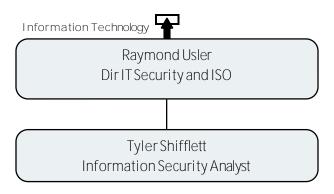

### Information Technology

IT Enterprise Application Services

IT Enterprise Application Services

Networks Systems and Communications

IT Enterprise Application Services