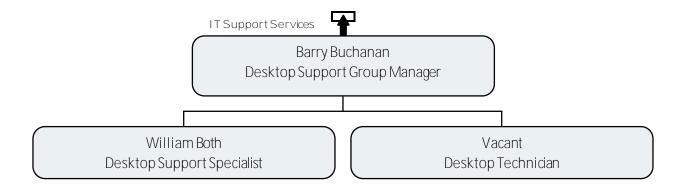

### **IT Support Services**

IT Support Services

IT Desktop Support

IT Security