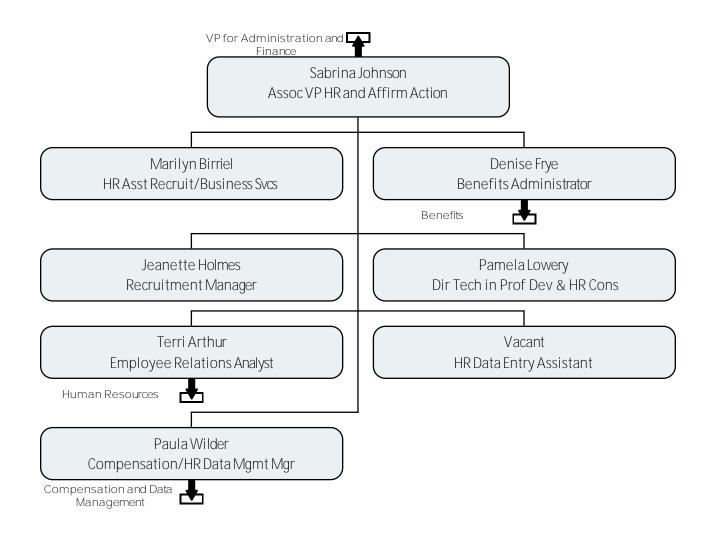

### **Human Resources**

Benefits

**Human Resources** 

Compensation and Data Management

**Emergency Management and Safety** 

Locksmith

Budget and Financial Analysis