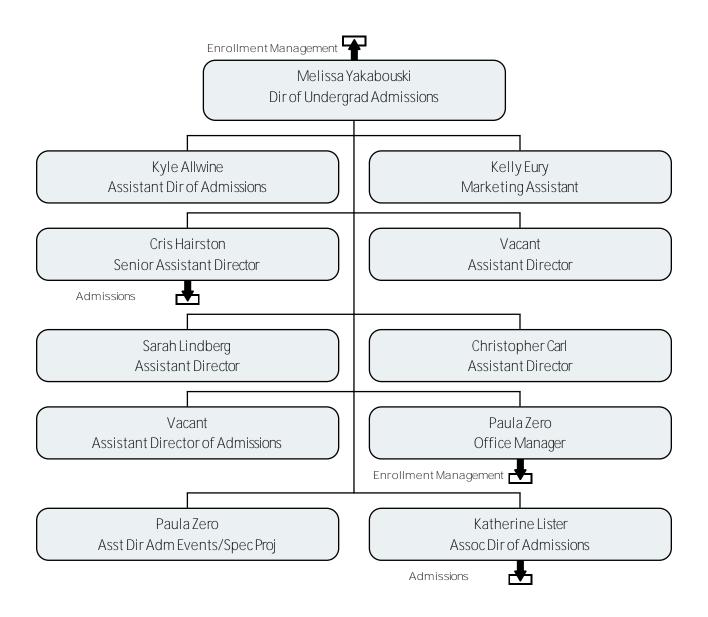

### **Enrollment Management**

### Undergraduate Admissions

### Admissions

**Enrollment Management** 

#### Admissions

Undergraduate Admissions Operations