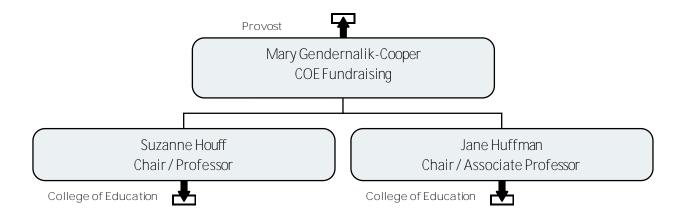

James Monroe Law Office

James Monroe Law Office

**BSN** 

The Monroe Papers

Advancement and Universitiy Relations

College of Education

College of Education

Special Assistant Technology and Teaching Innovation