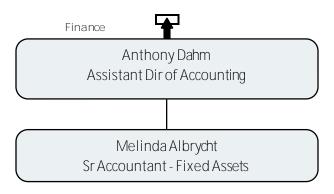

#### Finance

Training and System Support

**Student Accounts** 

Finance

Finance

Accounts Payable

Accounts Payable

Accounting - Fixed Assets