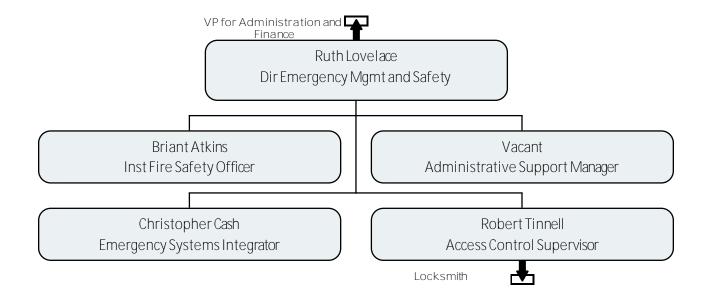

### **Human Resources**

Benefits

**Human Resources** 

Compensation and Data Management

**Emergency Management and Safety** 

Locksmith

Budget and Financial Analysis