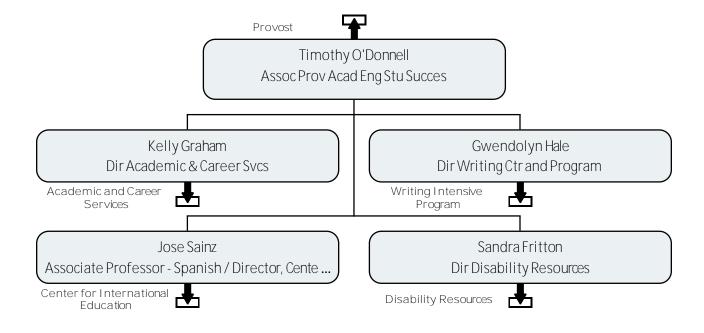

### Academic Engagement & Student Success

#### Academic and Career Services

Writing Intensive Program

Center for International Education

Disability Resources

College of Business

College of Business

Dahlgren