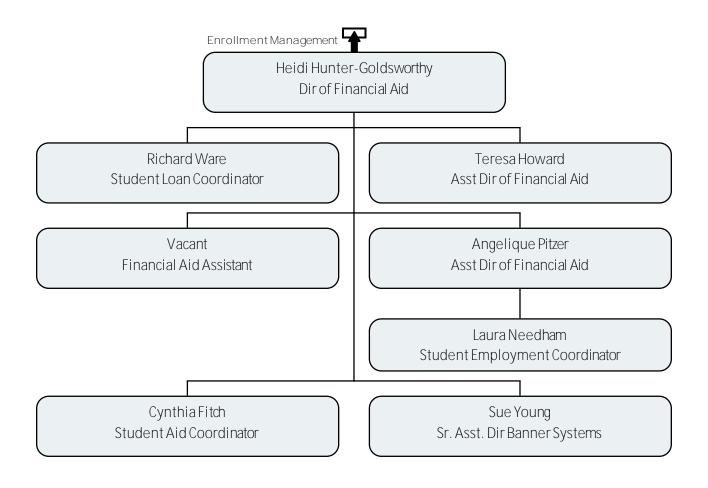

### Financial Aid

Registrar

Undergraduate Registrar

Graduate Registrar

Technology Registrar

**Graduate Admissions** 

Classics, Philosophy, and Religion

Office of the President