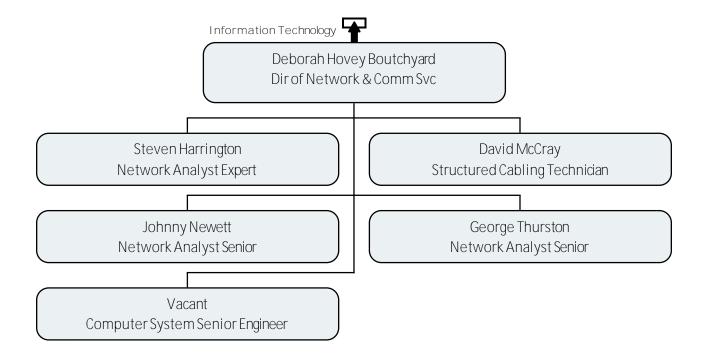

### Information Technology

IT Enterprise Application Services

IT Enterprise Application Services

Networks Systems and Communications

IT Enterprise Application Services