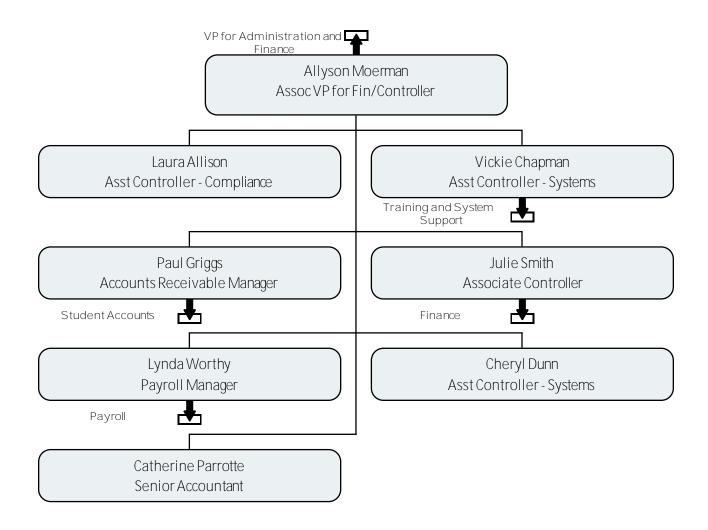

#### VP for Administration and Finance

#### Finance

Training and System Support

**Student Accounts** 

Finance

Finance

Accounts Payable

Accounts Payable

Accounting - Fixed Assets

Payroll

Payroll