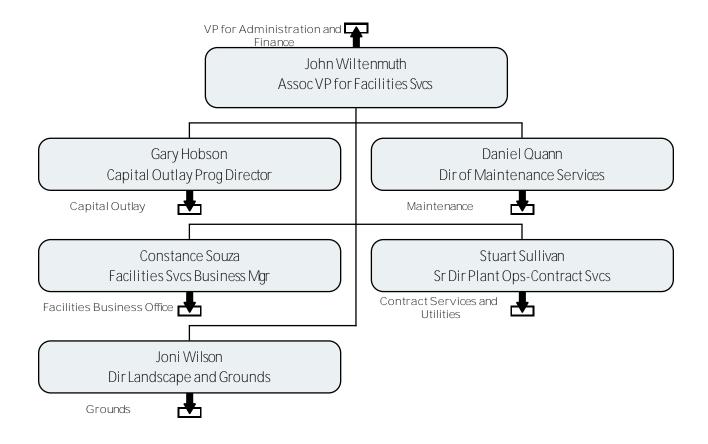

#### **Facilities**

#### Capital Outlay

#### Maintenance

Transportation

### Paint Shop

Carpenter Shop

Set Up

Facilities Business Office

Contract Services and Utilities

#### Grounds

Grounds