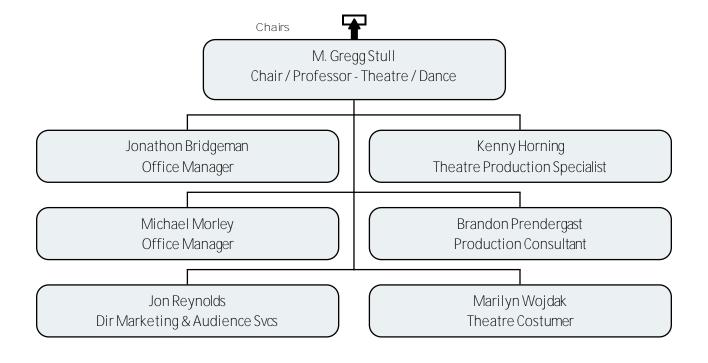

#### Chairs

**Biological Sciences** 

Sociology & Anthropology

Geography

Art & Art History

Art and Art History

Mathematics

Department of Modern Languages and Literatures

Historic Preservation

Economics

Theatre & Dance / Music

Classics, Philosophy, & Religion

Chemistry

History & American Studies

Computer Science

B L S Program