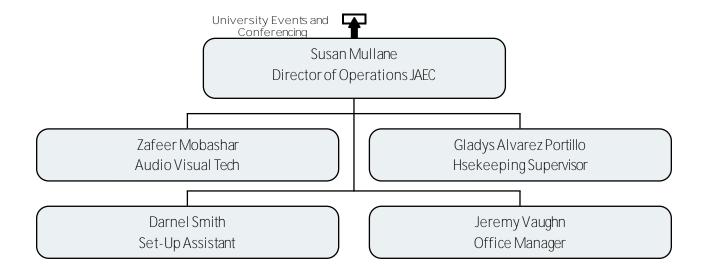

### University Events and Conferencing

### Alumni Executive Center

#### **Events AV Office**