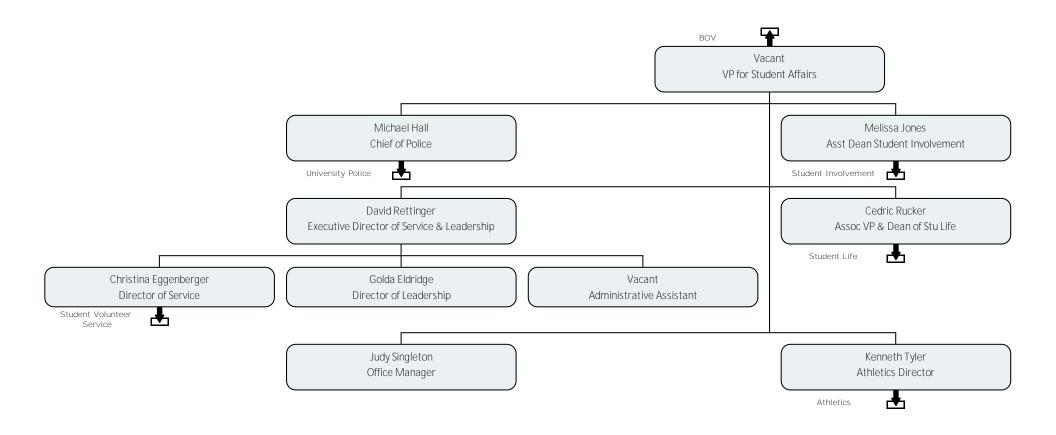

#### Office of Student Affairs

#### Student Involvement

**Campus Recreation** 

#### **Campus Recreation**

Multicultural Center

Student Activities & Engagement

Student Volunteer Service

#### Student Life

Health Center

#### Health Center

Health Center

Talley Center for Counseling Services

Judicial Affairs and Comm Res

Diversity & Inclusion

Rappahannock Scholars Program

STP