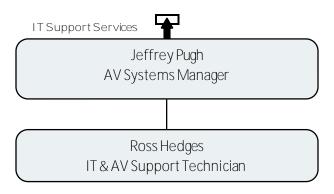

### **IT Support Services**

IT Support Services

IT Desktop Support

IT Security