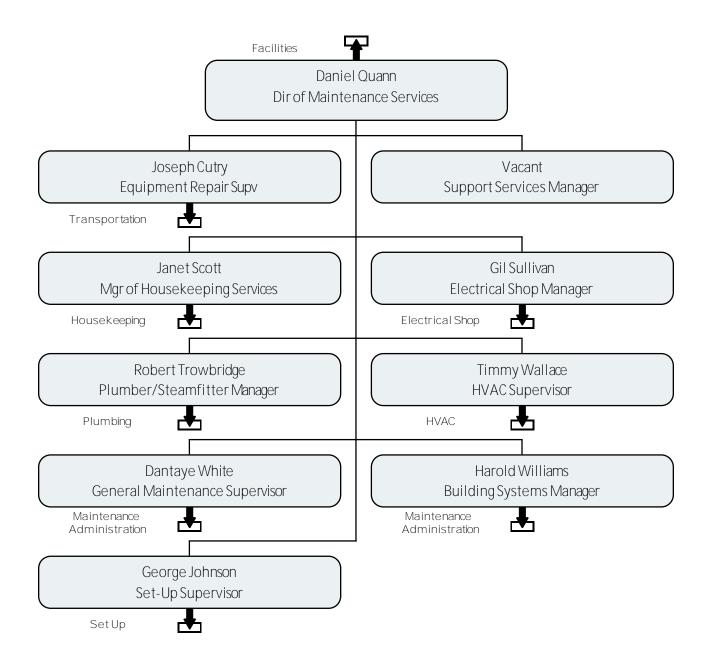

#### Maintenance

Transportation

### **Electrical Shop**

### Plumbing

#### HVAC

Maintenance Administration

Maintenance Administration

### Paint Shop

Carpenter Shop

Set Up

Facilities Business Office

Contract Services and Utilities