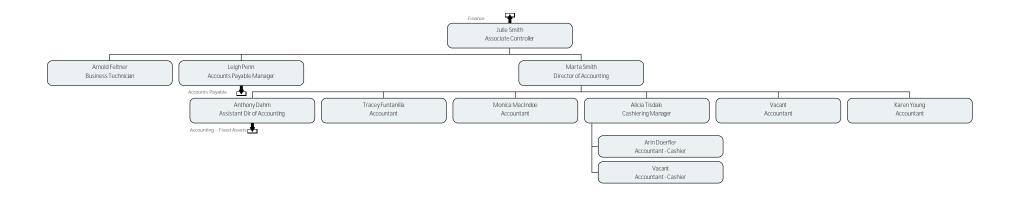

#### Finance

Training and System Support

**Student Accounts** 

Finance

Finance

Accounts Payable

Accounts Payable

Accounting - Fixed Assets