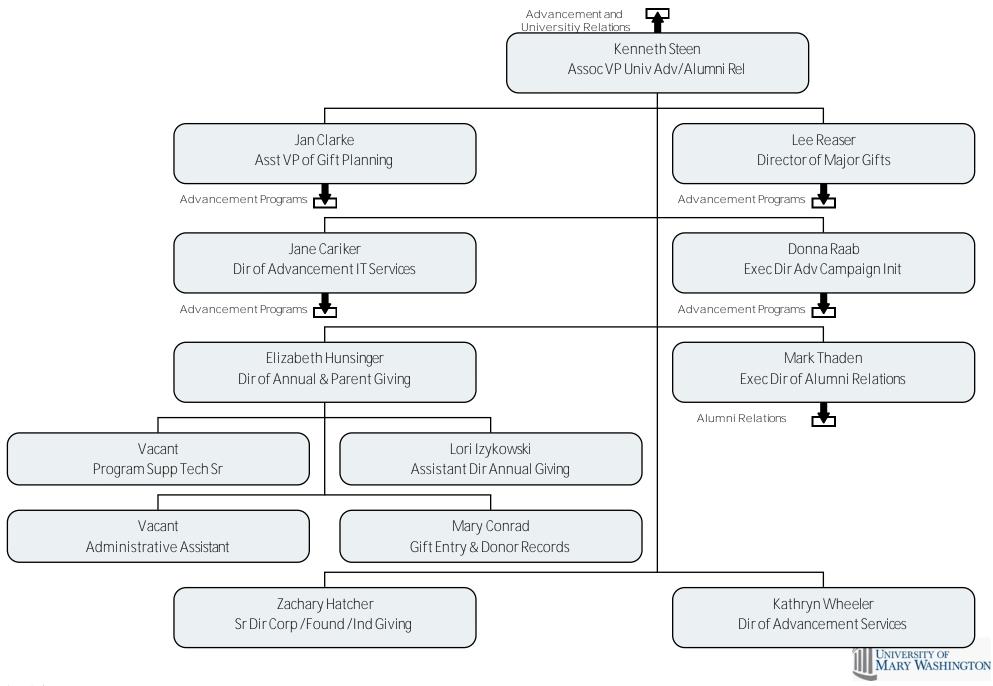

#### Advancement and Universitiy Relations

#### Alumni Relations

Advancement Relations and Operations