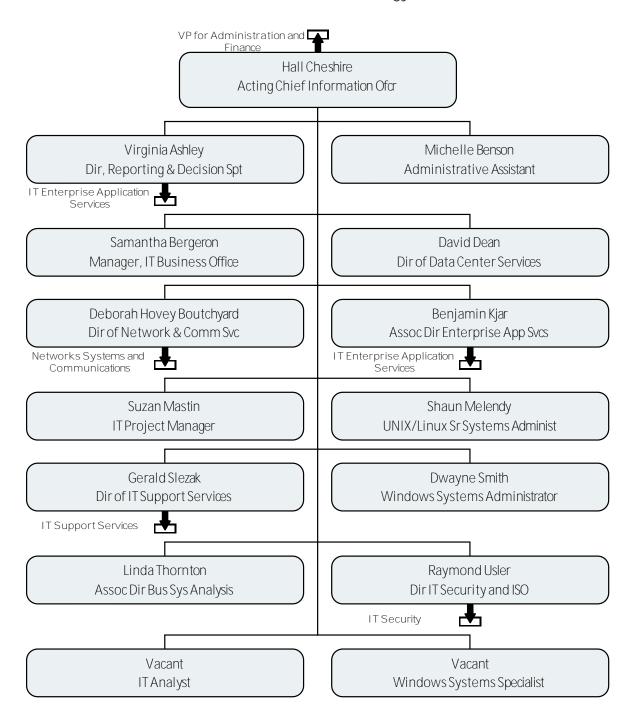

### Information Technology

IT Enterprise Application Services

IT Enterprise Application Services

Networks Systems and Communications

IT Enterprise Application Services

### **IT Support Services**

IT Support Services

IT Desktop Support

IT Security