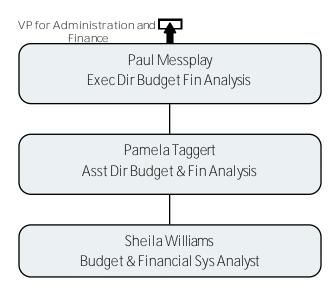

#### VP for Administration and Finance

### **Human Resources**

Benefits

**Human Resources** 

Compensation and Data Management

**Emergency Management and Safety** 

Locksmith

Budget and Financial Analysis