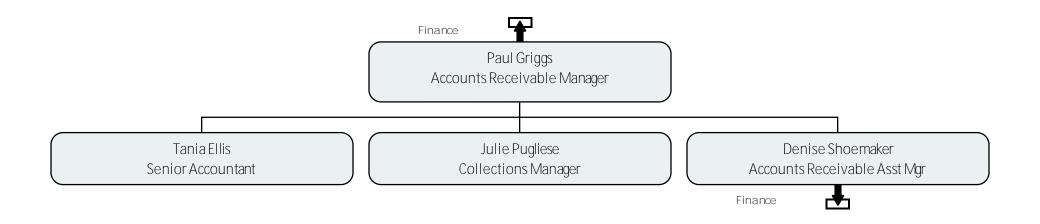

#### Finance

Training and System Support

**Student Accounts** 

Finance

Finance

Accounts Payable

Accounts Payable

Accounting - Fixed Assets