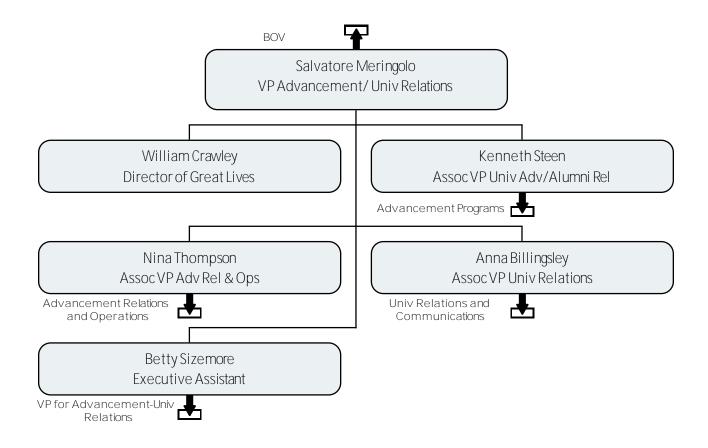

#### Advancement and Universitiy Relations

#### Alumni Relations

Advancement Relations and Operations

#### **Univ Relations and Communications**

Design Services

Media and Public Relations

University Publications

University Marketing

Media and Public Relations

VP for Advancement-Univ Relations