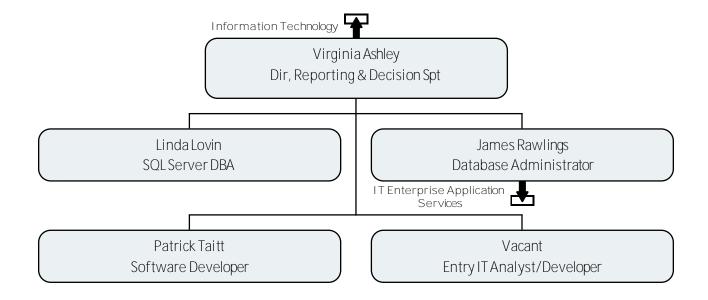

### Information Technology

IT Enterprise Application Services

IT Enterprise Application Services

Networks Systems and Communications

IT Enterprise Application Services