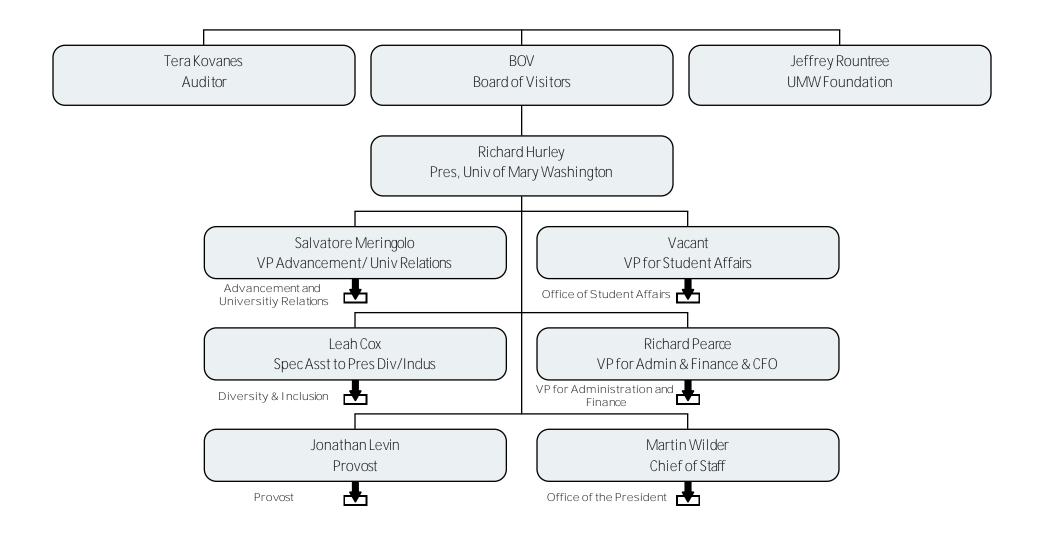

BOV

#### Office of Student Affairs

#### VP for Administration and Finance

#### Provost

Institution Analysis-Effectiveness